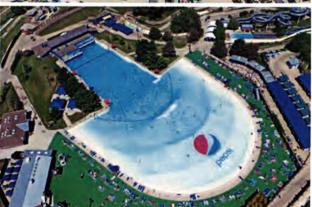

Discussion on Repair and/or Replacement of the Beach Wave Generating System.

- Mr. Dohlman stated that the wave generating system was not included in the original assessment of the Beach from several years back for repair or replacement, but it's now at the point that it needs to be addressed.
- The Beach wave generation equipment is 25 years old and proprietary in nature. The City hired Aquatic Development Group (ADG) to assess the condition of the equipment and present recommendations. ADG is the original supplier of the equipment. Their assessment indicated the equipment has outlived its useful life and recommend complete replacement.
- Engineering staff has evaluated the deficiencies as outlined by the assessment of ADG and
  determined the feasibility of ongoing maintenance of the wave generation equipment in lieu of
  complete replacement. There are pros and cons for each consideration to be discussed.
  Engineering hopes a direction from the Council can be established so the needed repairs can be
  accomplished by the coming swim season.
- Original quote from ADG around \$191,000 down to \$115,000. The equipment must be purchased through ADG, but the installation of the equipment can be done through the competitive bid process.
- Mr. Dohlman recommends an aggressive maintenance program for this new equipment, in addition to budgeting up to \$25,000 annually to address the concrete in the pools.

- We want to avoid any down time from the wave generating system this can cause individuals to become angry and not return. The waves are the most important feature of the Beach.
- The new equipment can make 8 different types of waves focus on this as a new attraction for the Beach when re-open for 2019 season.
- · Council direction is to move forward with replacement of the wave generation system.