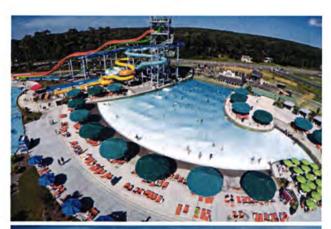

Discussion on Repair and/or Replacement of the Beach Wave Generating System.

- Mr. Dohlman stated that the wave generating system was not included in the original assessment of the Beach from several years back for repair or replacement, but it's now at the point that it needs to be addressed.
- The Beach wave generation equipment is 25 years old and proprietary in nature. The City hired Aquatic Development Group (ADG) to assess the condition of the equipment and present recommendations. ADG is the original supplier of the equipment. Their assessment indicated the equipment has outlived its useful life and recommend complete replacement.
- Engineering staff has evaluated the deficiencies as outlined by the assessment of ADG and
  determined the feasibility of ongoing maintenance of the wave generation equipment in lieu of
  complete replacement. There are pros and cons for each consideration to be discussed.
  Engineering hopes a direction from the Council can be established so the needed repairs can be
  accomplished by the coming swim season.
- Original quote from ADG around \$191,000 down to \$115,000. The equipment must be purchased through ADG, but the installation of the equipment can be done through the competitive bid process.
- Mr. Dohlman recommends an aggressive maintenance program for this new equipment, in addition to budgeting up to \$25,000 annually to address the concrete in the pools.

- We want to avoid any down time from the wave generating system this can cause individuals to become angry and not return. The waves are the most important feature of the Beach.
- The new equipment can make 8 different types of waves focus on this as a new attraction for the Beach when re-open for 2019 season.
- · Council direction is to move forward with replacement of the wave generation system.