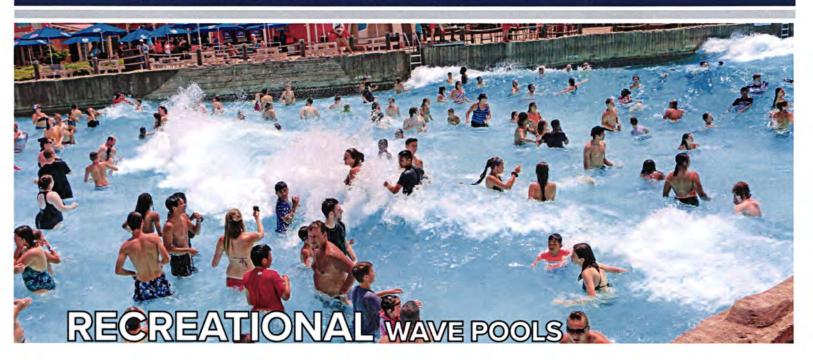

Discussion on Repair and/or Replacement of the Beach Wave Generating System.

- Mr. Dohlman stated that the wave generating system was not included in the original assessment of the Beach from several years back for repair or replacement, but it's now at the point that it needs to be addressed.
- The Beach wave generation equipment is 25 years old and proprietary in nature. The City hired Aquatic Development Group (ADG) to assess the condition of the equipment and present recommendations. ADG is the original supplier of the equipment. Their assessment indicated the equipment has outlived its useful life and recommend complete replacement.
- Engineering staff has evaluated the deficiencies as outlined by the assessment of ADG and
  determined the feasibility of ongoing maintenance of the wave generation equipment in lieu of
  complete replacement. There are pros and cons for each consideration to be discussed.
  Engineering hopes a direction from the Council can be established so the needed repairs can be
  accomplished by the coming swim season.
- Original quote from ADG around \$191,000 down to \$115,000. The equipment must be purchased through ADG, but the installation of the equipment can be done through the competitive bid process.
- Mr. Dohlman recommends an aggressive maintenance program for this new equipment, in addition to budgeting up to \$25,000 annually to address the concrete in the pools.

- We want to avoid any down time from the wave generating system this can cause individuals to become angry and not return. The waves are the most important feature of the Beach.
- The new equipment can make 8 different types of waves focus on this as a new attraction for the Beach when re-open for 2019 season.
- · Council direction is to move forward with replacement of the wave generation system.