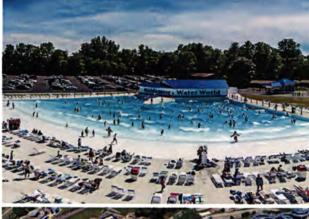

Discussion on Repair and/or Replacement of the Beach Wave Generating System.

- Mr. Dohlman stated that the wave generating system was not included in the original assessment of the Beach from several years back for repair or replacement, but it's now at the point that it needs to be addressed.
- The Beach wave generation equipment is 25 years old and proprietary in nature. The City hired Aquatic Development Group (ADG) to assess the condition of the equipment and present recommendations. ADG is the original supplier of the equipment. Their assessment indicated the equipment has outlived its useful life and recommend complete replacement.
- Engineering staff has evaluated the deficiencies as outlined by the assessment of ADG and
  determined the feasibility of ongoing maintenance of the wave generation equipment in lieu of
  complete replacement. There are pros and cons for each consideration to be discussed.
  Engineering hopes a direction from the Council can be established so the needed repairs can be
  accomplished by the coming swim season.
- Original quote from ADG around \$191,000 down to \$115,000. The equipment must be purchased through ADG, but the installation of the equipment can be done through the competitive bid process.
- Mr. Dohlman recommends an aggressive maintenance program for this new equipment, in addition to budgeting up to \$25,000 annually to address the concrete in the pools.

- We want to avoid any down time from the wave generating system this can cause individuals to become angry and not return. The waves are the most important feature of the Beach.
- The new equipment can make 8 different types of waves focus on this as a new attraction for the Beach when re-open for 2019 season.
- · Council direction is to move forward with replacement of the wave generation system.