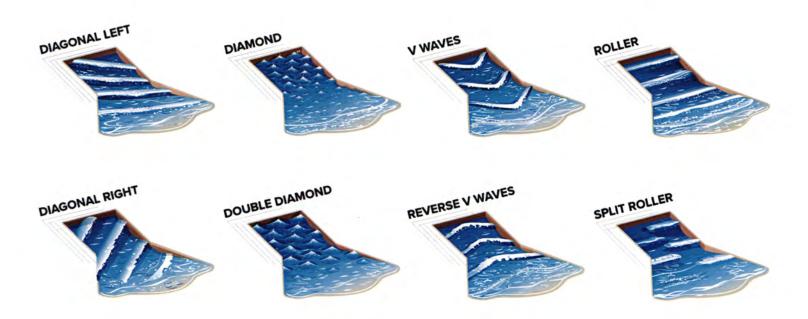

Discussion on Repair and/or Replacement of the Beach Wave Generating System.

- Mr. Dohlman stated that the wave generating system was not included in the original assessment of the Beach from several years back for repair or replacement, but it's now at the point that it needs to be addressed.
- The Beach wave generation equipment is 25 years old and proprietary in nature. The City hired Aquatic Development Group (ADG) to assess the condition of the equipment and present recommendations. ADG is the original supplier of the equipment. Their assessment indicated the equipment has outlived its useful life and recommend complete replacement.
- Engineering staff has evaluated the deficiencies as outlined by the assessment of ADG and
  determined the feasibility of ongoing maintenance of the wave generation equipment in lieu of
  complete replacement. There are pros and cons for each consideration to be discussed.
  Engineering hopes a direction from the Council can be established so the needed repairs can be
  accomplished by the coming swim season.
- Original quote from ADG around \$191,000 down to \$115,000. The equipment must be purchased through ADG, but the installation of the equipment can be done through the competitive bid process.
- Mr. Dohlman recommends an aggressive maintenance program for this new equipment, in addition to budgeting up to \$25,000 annually to address the concrete in the pools.

- We want to avoid any down time from the wave generating system this can cause individuals to become angry and not return. The waves are the most important feature of the Beach.
- The new equipment can make 8 different types of waves focus on this as a new attraction for the Beach when re-open for 2019 season.
- · Council direction is to move forward with replacement of the wave generation system.