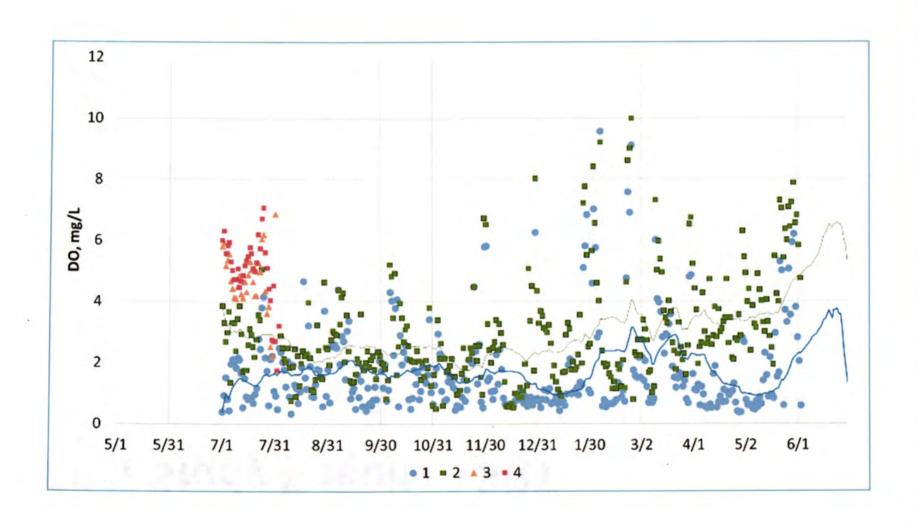

119.8 |
| September | 31.9    | 95.8  |
| October   | 38.9    | 85.6  |
| November  | 71.1    | 107.5 |
| December  | 101.7   | 104.1 |



#### **Pilot Study**

#### Goals

- Confirm ability to meet existing and future permit conditions with low SRT/BOD only mode
- Verify impacts on sludge production, aeration requirements, sludge settleablity and other operating parameters.

#### Approach

- Gradually increase wasting rate and lower SRT.
- As MLSS drops in VLRs take basins off line to maintain minimum MLSS around 2,000 mg/L
- Monitor sludge production, VLR DO concentrations, SVI and effluent TSS and ammonia concentrations
- Adjust aeration as needed

### Pilot Study Results – WAS



## **Pilot Study Results - MLSS**



### **Pilot Study Results - SRT**



# **Pilot Study Results - DO**



## Pilot Results - Nitrogen





#### **Pilot Result Benefits**

- Maintained reasonable effluent ammonia concentrations even at lower sludge age.
- Overall aeration demand and power requirements were reduced (more efficient than expected)
  - Lower aeration requirements in VLR and SC tanks
- Only 2 VLRs needed at lower MLSS and lower aeration requirement – freeing up BOD capacity

#### Challenges

- Impacts of Increased Sludge Wasting:
  - Need more RAS/WAS pump capacity
  - Challenges of settling and decanting in SC Tanks
  - Meeting SOUR tests in SC tanks
  - Solids from SC decant return is building up in system.
    - Need to decouple the digestion operation from liquid stream treatment.
  - May require dewatering more frequently
  - May require anaerobic digestion of aerobic sludge