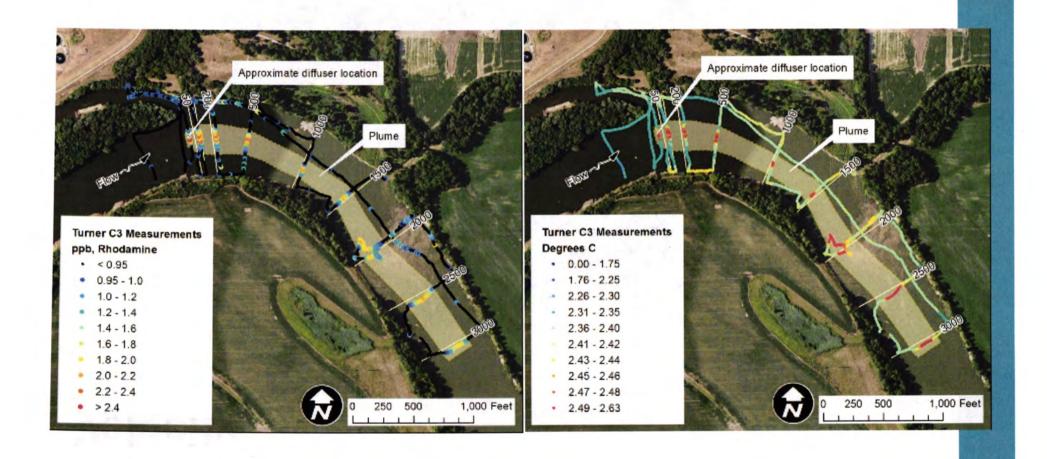

| 1,776           | 140,791         | 140,791               |
| ΓRC*                        | 0.022                                                            | 0.022           | 1.775           | 1.775                 |
| Н                           | 5.9 - 14.0 Standard Units                                        |                 |                 |                       |

#### Dye tests

- Performed on December 21-22, 2017
- River flow was 1,800 cfs
- Rhodamine was metered into effluent at the outfall to obtain a constant concentration in the diffuser
- River bathymetry, river velocity, dye concentrations and temperatures were measured at stations upstream and downstream - IIHR





## **Bathymetry**



# **Velocity**



## **Dye and Temperature Results**



## **Cormix Modeling**

| Table 1.                      | Summary of Dy         | e Study Condition | is              |
|-------------------------------|-----------------------|-------------------|-----------------|
| Parameter                     | Reported/<br>Measured | Model Input       | Notes           |
| River Flow (cfs)              | 1,308-2,410           | 1,680*            | 79% of Average* |
| River Temperature (°C)        | 1.6-2.6               | 2.4               | Average         |
| Discharge Flow (MGD)          | 4.03                  | 4.03              | Reported        |
| Discharge Dye Conc. (ppb)     | 93-114                | 102               | Average         |
| Discharge<br>Temperature (°C) | 12.7-13.0             | 12.9              | Average         |
| Rive