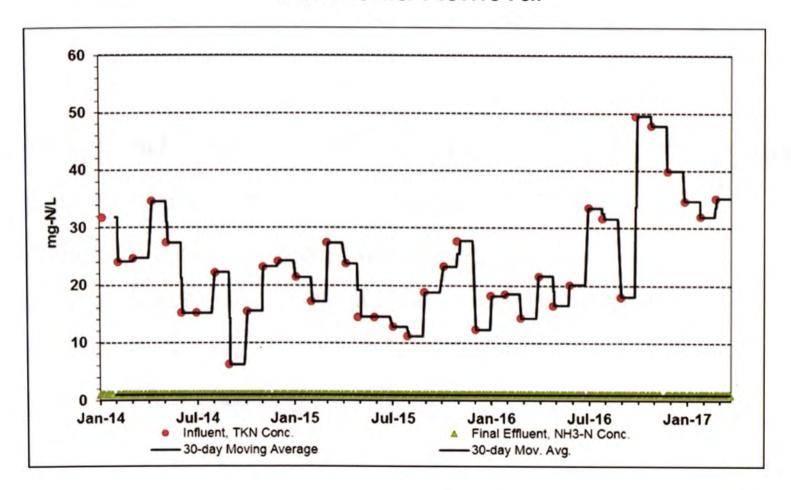

</sup> |                   | 926              | 1,157        | 1,000            | 1,500        |
| Measured<br>Removal<br>Rate | BOD <sub>5</sub> | %                   | 31%               | 16%              | -            | 35%              | 18%          |
|                             | TSS              | %                   | 65%               | 82%              | -            | 55%              | 25%          |
|                             | TKN              | %                   | -                 | -                | -            | 20%              | 10%          |





## **Vertical Loop Reactor Performance**

#### Effluent BOD and TSS



# **Vertical Loop Reactor Performance**

#### Solids Retention Time and MLSS



## **Vertical Loop Reactor Performance**

#### Ammonia Removal



# **Capacity Determination**

- Determine activated sludge capacity
  - o Current Operation With Nitrification Ammonia Removal
  - Without Nitrification No Ammonia Removal
- Review downstream solids handling impacts
- Use Primary Clarifier removals to determine plant capacity



# **Impacts of Nitrification**



#### **Clarifier Limitations**

- Clarifiers are 95-FT Diameter (Area =14,176 ft²)
- IDNR Design Standards Limit the Loadings to Final Clarifiers in two ways:
  - Surface Overflow Rate 1,200 gpm/SF = 17 MGD
  - Solids Loading Rate 30 lbs/SF/day at design flows and MLSS.
    - Results in a design MLSS concentration of 2,780 mg/L.





# SRT vs. BOD Loading (2,780 mg/L)



# **Impacts of Nitrification**



# SRT vs. BOD Loading (2,780 mg/L)



# SRT vs. BOD Loading (2,780 mg/L)