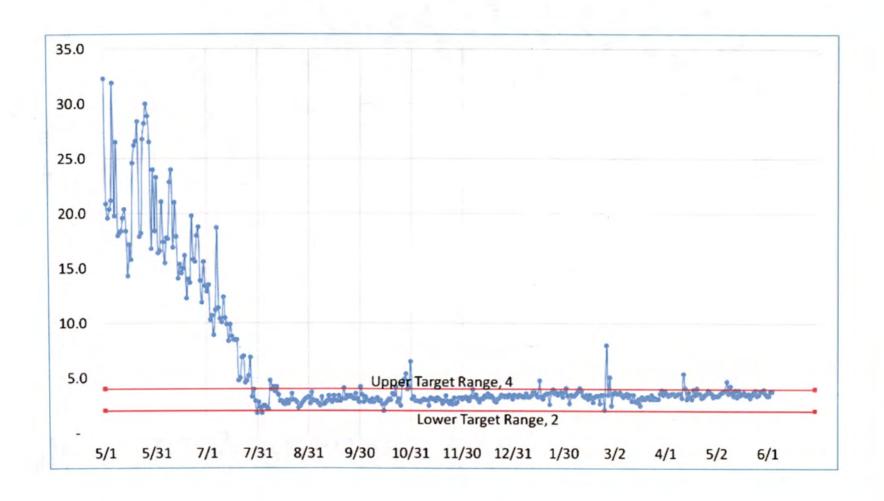

| 198.5 |
| August    | 42.1    | 119.8 |
| September | 31.9    | 95.8  |
| October   | 38.9    | 85.6  |
| November  | 71.1    | 107.5 |
| December  | 101.7   | 104.1 |



#### **Pilot Study**

#### Goals

- Confirm ability to meet existing and future permit conditions with low SRT/BOD only mode
- Verify impacts on sludge production, aeration requirements, sludge settleablity and other operating parameters.

#### Approach

- Gradually increase wasting rate and lower SRT.
- As MLSS drops in VLRs take basins off line to maintain minimum MLSS around 2,000 mg/L
- Monitor sludge production, VLR DO concentrations, SVI and effluent TSS and ammonia concentrations
- Adjust aeration as needed

### Pilot Study Results – WAS



## **Pilot Study Results - MLSS**



### **Pilot Study Results - SRT**



# **Pilot Study Results - DO**



## Pilot Results - Nitrogen





#### **Pilot Result Benefits**

- Maintained reasonable effluent ammonia concentrations even at lower sludge age.
- Overall aeration demand and power requirements were reduced (more efficient than expected)
  - Lower aeration requirements in VLR and SC tanks
- Only 2 VLRs needed at lower MLSS and lower aeration requirement – freeing up BOD capacity

#### Challenges

- Impacts of Increased Sludge Wasting:
  - Need more RAS/WAS pump capacity
  - Challenges of settling and decanting in SC Tanks
  - Meeting SOUR tests in SC tanks
  - Solids from SC decant return is building up in system.
    - Need to decouple the digestion operation from liquid stream treatment.
  - May require dewatering more frequently
  - May require anae