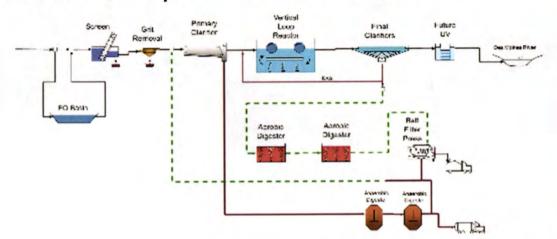

| ???               | ???                   |  |
| TKN            | and the same and a same of the | was a good of the |                       |  |
| Average Annual | 821                            | 1,498             | N/A                   |  |
| Max Month      | 1,260                          | 2,250             | 990                   |  |
| Peak Day       | 1,400                          | 2,550             | 1,150                 |  |

#### **Current Flows and Loads - BOD**





# **Capacity Calculation**

- Current Permit Limits
- Review unit process sizing and IDNR design standards
- Review performance and operation of individual unit processes
- Develop plant process models to review performance at higher loadings
- Identify limiting unit process and potential remedies.



## **Current Permit Limits**

| Wastewater Parameter         | Season | %<br>Removal | 7 Day<br>Average/Min | 30 Day<br>Average | Daily<br>Maximum | Units       |
|------------------------------|--------|--------------|----------------------|-------------------|------------------|-------------|
| CBOD₅                        | Yearly | 85           | 40.0                 | 25.0              |                  | mg/L        |
| CBOD₅                        | Yearly | 85           | 3,336.0              | 2,085.0           |                  | lb/d        |
| Total Suspended Solids       | Yearly | 85           | 45.0                 | 30.0              | -                | mg/L        |
| Total Suspended Solids       | Yearly | 85           | 3,753.0              | 2,502.0           |