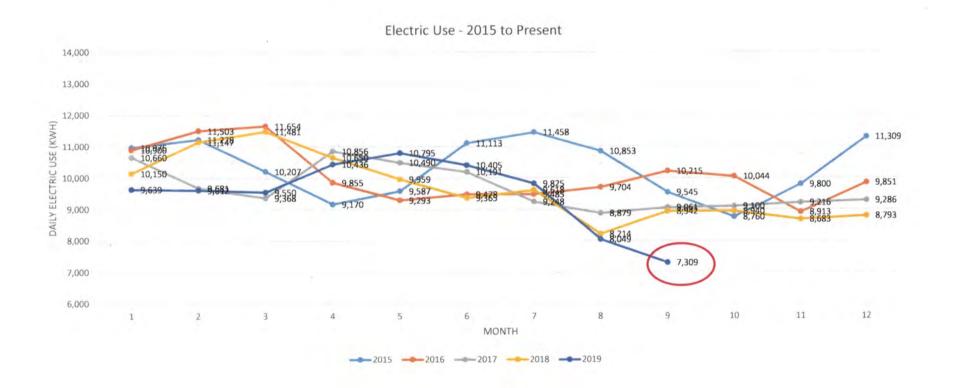

sions from 47,000 gallons of gasoline, equivalent to 76% of the gasoline city vehicles use in a year. This includes Police, Fire, all departments in City Hall, Public Works, Airport, Parks, WPCF, Cemetery, OHA, Landfill, Recycling, etc.
- Offsets CO<sub>2</sub> emissions from driving a Kia Soul 1.4 million miles.

## Where to from here?

- Look at ways to further reduce the cost of aeration.
  - Have reduced air production as much possible with existing equipment, but dissolved oxygen is still higher than necessary
  - Additional savings will require significant capital expenditures and may not be cost effective.
- Continue to optimize recirculation rates.
  - Were at 57%, now at 39%. So far no sludge build up in Final Clarifiers. Still room to go lower.

## Average Daily Electricity Use



## Summary

- · Continuing to produce high quality effluent.
- Savings versus the previous process of \$64,000 dollars last year.
- 7,200 lbs / day = Max month BOD since Dr. Pepper pretreatment
- 11,613 lbs / day = Current rated 5-day BOD loading
- 24,300 lbs / day = Ability to rerate with few capital improvements.
- Will not rerate until necessary because of regulatory issues.

Item No. G.-1.

#### CITY OF OTTUMWA STAFF SUMMARY

2019 OCT -9 AM 8: 16

| Council Meeting of: October 15, 2019                                                                    | ITEM NO. OTTUING (1) |
|---------------------------------------------------------------------------------------------------------|----------------------|
| ·