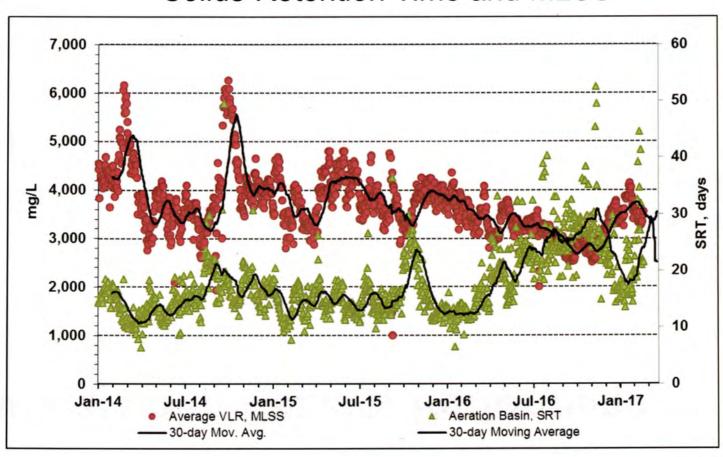

|
| Surface Ove                 |                  | gpd/ft <sup>2</sup> |                   | 926              | 1,157        | 1,000            | 1,500        |
| Measured<br>Removal<br>Rate | BOD <sub>5</sub> | %                   | 31%               | 16%              | -            | 35%              | 18%          |
|                             | TSS              | %                   | 65%               | 82%              | -            | 55%              | 25%          |
|                             | TKN              | %                   | -                 | -                | -            | 20%              | 10%          |





## **Vertical Loop Reactor Performance**

#### Effluent BOD and TSS



# **Vertical Loop Reactor Performance**

#### Solids Retention Time and MLSS



## **Vertical Loop Reactor Performance**

#### Ammonia Removal



# **Capacity Determination**

- Determine activated sludge capacity
  - o Current Operation With Nitrification Ammonia Removal
  - Without Nitrification No Ammonia Removal
- Review downstream solids handling impacts
- Use Primary Clarifier removals to determine plant capacity



# **Impacts of Nitrification**



#### **Clarifier Limitations**

- Clarifiers are 95-FT Diameter (Area =14,176 ft²)
- IDNR Design Standards Limit the Loadings to Final Clarifiers in two ways:
  - Surface Overflow Rate 1,200 gpm/SF = 17 MGD
  - Solids Loading Rate 30 lbs/SF/day at design flows and MLSS.
    - Results in a design MLSS concentration of 2,780 mg/L.





# SRT vs. BOD Loading (2,780 mg/L)



# **Impacts of Nitrification**



# SRT vs.