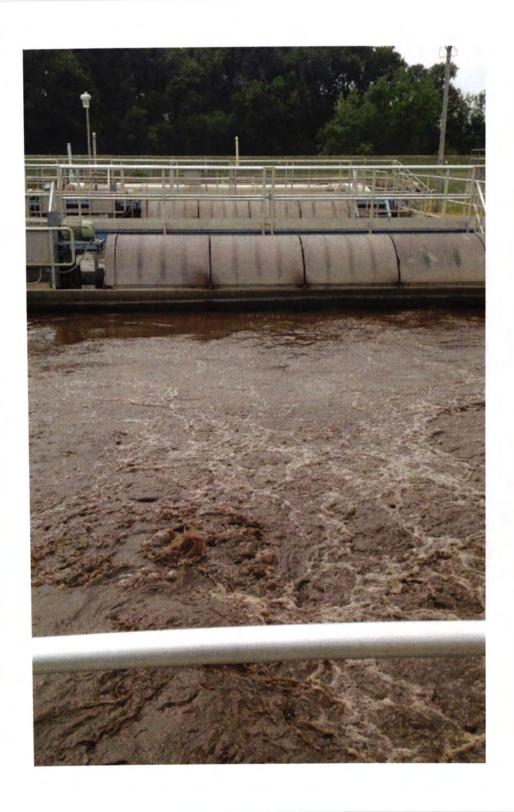

#### F. DEPARTMENTAL RECOMMENDATIONS/REPORTS:

- 1. Approve the Agreement between the City of Ottumwa and Allendar Butzke Engineers, Inc. for Geotechnical Engineering Services in connection with CSO, Phase VIII, Division 1, Blake's Branch sewer separation project.
  - RECOMMENDATION: Approve the Agreement with Allendar Butzke Engineers, Inc. and authorize the mayor pro tem to sign.
- 2. Requesting authorization to increase the Ottumwa Police Department's fleet of vehicles and accept the transfer of three (3) forfeited vehicles from the Southeast Iowa Inter-Agency Drug Task Force.
  - RECOMMENDATION: Authorize the Ottumwa Police Department to increase their fleet of vehicles and accept the transfer of three (3) forfeited vehicles from the Southeast Iowa InterAgency Drug Task Force.
- 3. Presentation on WPCF Change of Operations and Effect on Capacity.

RECOMMENDATION: Provide a presentation and update for City Council members on WPCF change of operations and the effect on capacity.