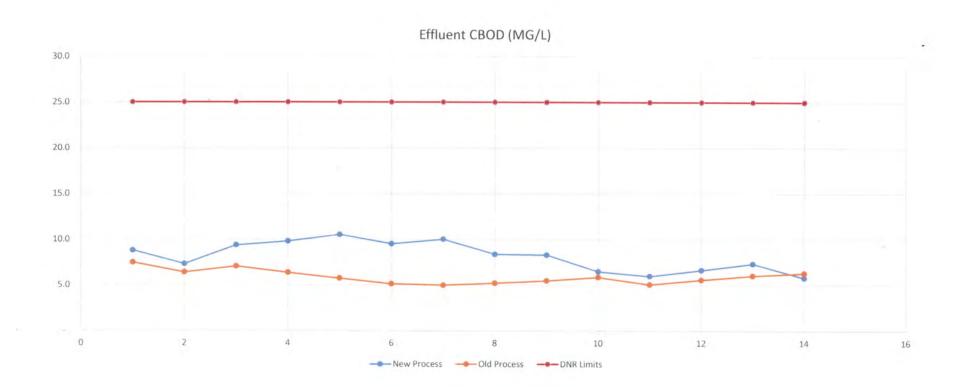

RECOMMENDATION: Provide a presentation and update for City Council members on WPCF change of operations and the effect on capacity.