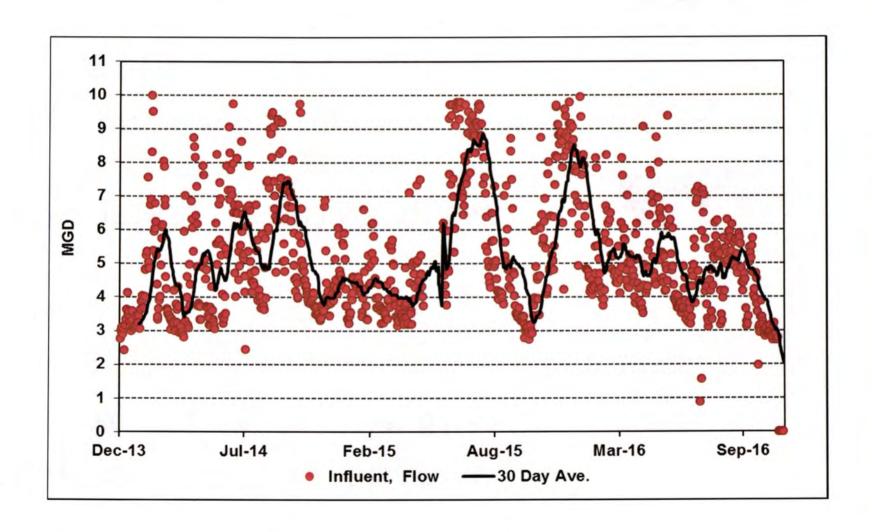

investment. | ity from<br>ngths to<br>ald have<br>llars. It<br>r design |

Source of Funds:

Budgeted Item:

Budget Amendment Needed:





# **Lessons Learned from Not Nitrifying**

**Ottumwa WPCP** 

**FDR** 





- 01 Background
- **02** Review Capacity Evaluation
- 03 Pilot Study
- **04** Lessons Learned



# **Plant Process Diagram**



#### **Plant Overview**



# **Current Rated Capacity**

- Average Dry Weather Flow: 6.0 MGD
- Average Wet Weather Flow: 10.0 MGD
- Maximum Wet Weather Flow: 12.5
   MGD
- Design BOD Load: 11,600 lbs/day
  - BOD = Organic strength of the wastewater
  - At 10 MGD, BOD Concentration = 139 mg/L
- Design TKN Load: 2,247 lbs/day
  - TKN = Nitrogen portion of the wastewater
  - At 10 MGD, TKN Concentration = 27 mg/L



## **Current Flows and Loads - Flow**



## **Current Flows and Loads - BOD**



## **Current Flows and Loads - TSS**



#### **Current Flows and Loads - TKN**



# Flows and Loads Summary

|                | Value (MGD or Ib/day) | Concentration (mg/L) | Peaking Factor |  |
|----------------|-----------------------|----------------------|----------------|--|
| Flow           |                       |                      |                |  |
| Average Annual | 4.7                   | N/A                  | N/A            |  |
| Max Month      | 8.3                   | N/A                  | 1.8            |  |
| Peak Day       | 9.8                   | N/A                  | 2.1            |  |
| cBOD5          |                       | 19-77                |                |  |
| Average Annual | 6,059                 | 155