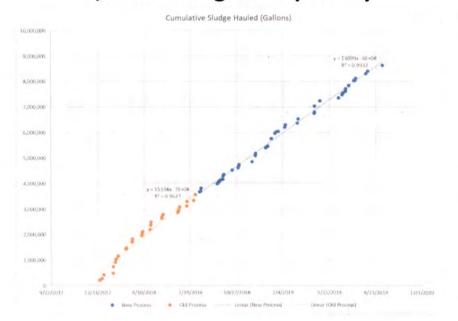

RECOMMENDATION: Provide a presentation and update for City Council members on WPCF change of operations and the effect on capacity.