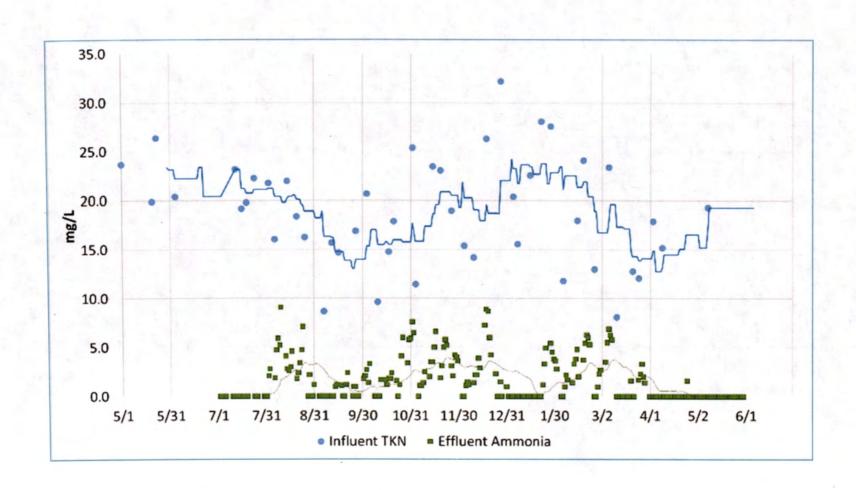

| 95.8  |
| October   | 38.9    | 85.6  |
| November  | 71.1    | 107.5 |
| December  | 101.7   | 104.1 |



#### **Pilot Study**

#### Goals

- Confirm ability to meet existing and future permit conditions with low SRT/BOD only mode
- Verify impacts on sludge production, aeration requirements, sludge settleablity and other operating parameters.

#### Approach

- Gradually increase wasting rate and lower SRT.
- As MLSS drops in VLRs take basins off line to maintain minimum MLSS around 2,000 mg/L
- Monitor sludge production, VLR DO concentrations, SVI and effluent TSS and ammonia concentrations
- Adjust aeration as needed

### Pilot Study Results – WAS



## **Pilot Study Results - MLSS**



### **Pilot Study Results - SRT**



# **Pilot Study Results - DO**



## Pilot Results - Nitrogen





#### **Pilot Result Benefits**

- Maintained reasonable effluent ammonia concentrations even at lower sludge age.
- Overall aeration demand and power requirements were reduced (more efficient than expected)
  - Lower aeration requirements in VLR and SC tanks
- Only 2 VLRs needed at lower MLSS and lower aeration requirement – freeing up BOD capacity

#### Challenges

- Impacts of Increased Sludge Wasting:
  - Need more RAS/WAS pump capacity
  - Challenges of settling and decanting in SC Tanks
  - Meeting SOUR tests in SC tanks
  - Solids from SC decant return is building up in system.
    - Need to decouple the digestion operation from liquid stream treatment.
  - May require dewatering more frequently
  - May require anaerobic digestion of aerobic sludge (TBD)

### **Plant Process Diag