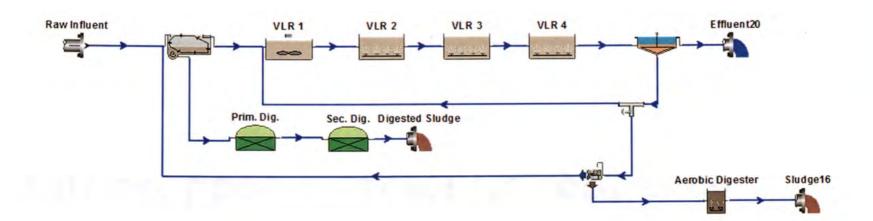

| TSS              | %                   | 65%               | 82%              | -            | 55%              | 25%          |
|                             | TKN              | %                   | -                 | -                | -            | 20%              | 10%          |





## **Vertical Loop Reactor Performance**

#### Effluent BOD and TSS



# **Vertical Loop Reactor Performance**

#### Solids Retention Time and MLSS



## **Vertical Loop Reactor Performance**

#### Ammonia Removal



# **Capacity Determination**

- Determine activated sludge capacity
  - o Current Operation With Nitrification Ammonia Removal
  - Without Nitrification No Ammonia Removal
- Review downstream solids handling impacts
- Use Primary Clarifier removals to determine plant capacity



# **Impacts of Nitrification**



#### **Clarifier Limitations**

- Clarifiers are 95-FT Diameter (Area =14,176 ft²)
- IDNR Design Standards Limit the Loadings to Final Clarifiers in two ways:
  - Surface Overflow Rate 1,200 gpm/SF = 17 MGD
  - Solids Loading Rate 30 lbs/SF/day at design flows and MLSS.
    - Results in a design MLSS concentration of 2,780 mg/L.





# SRT vs. BOD Loading (2,780 mg/L)



# **Impacts of Nitrification**



# SRT vs. BOD Loading (2,780 mg/L)



# SRT vs. BOD Loading (2,780 mg/L)



# **Summary of Capacity**

| Condition                                             | Maximum Month Activated Sludge Capacity |                                   | Maximum<br>Plant C       |                          |                           |
|----------------------------------