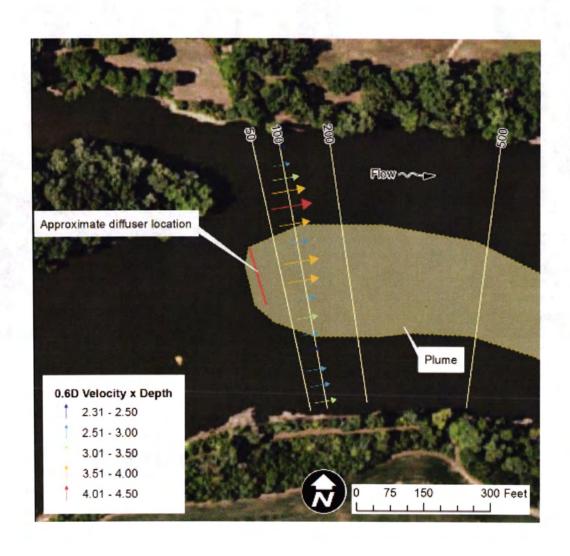

1,776                                                            | 1,776           | 140,791         | 140,791               |
| ΓRC*                        | 0.022                                                            | 0.022           | 1.775           | 1.775                 |
| Н                           | 5.9 - 14.0 Standard Units                                        |                 |                 |                       |

#### Dye tests

- Performed on December 21-22, 2017
- River flow was 1,800 cfs
- Rhodamine was metered into effluent at the outfall to obtain a constant concentration in the diffuser
- River bathymetry, river velocity, dye concentrations and temperatures were measured at stations upstream and downstream - IIHR





## **Bathymetry**



# **Velocity**



## **Dye and Temperature Results**



## **Cormix Modeling**

| Table 1.                      | Summary of Dy         | e Study Condition | is              |
|-------------------------------|-----------------------|-------------------|-----------------|
| Parameter                     | Reported/<br>Measured | Model Input       | Notes           |
| River Flow (cfs)              | 1,308-2,410           | 1,680*            | 79% of Average* |
| River Temperature (°C)        | 1.6-2.6               | 2.4               | Average         |
| Discharge Flow (MGD)          | 4.03                  | 4.03              | Reported        |
| Discharge Dye Conc. (ppb)     | 93-114                | 102               | Average         |
| Discharge<br>Temperature (°C) | 12.7-13.0             | 12.9