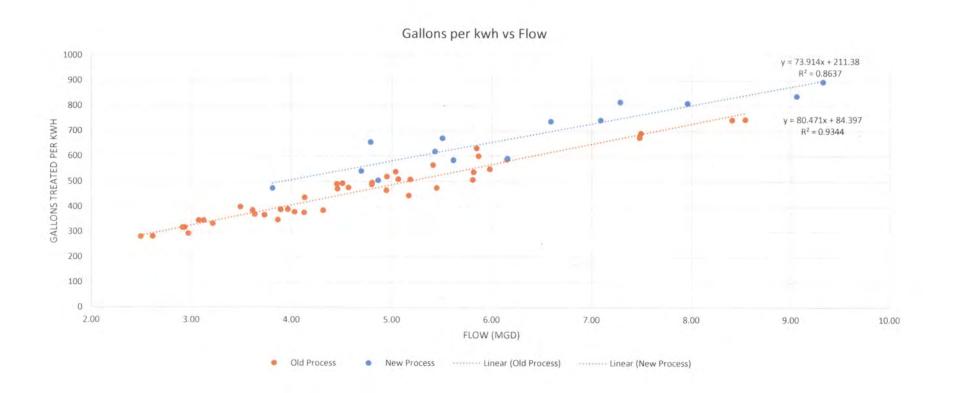

RECOMMENDATION: Provide a presentation and update for City Council members on WPCF change of operations and the effect on capacity.