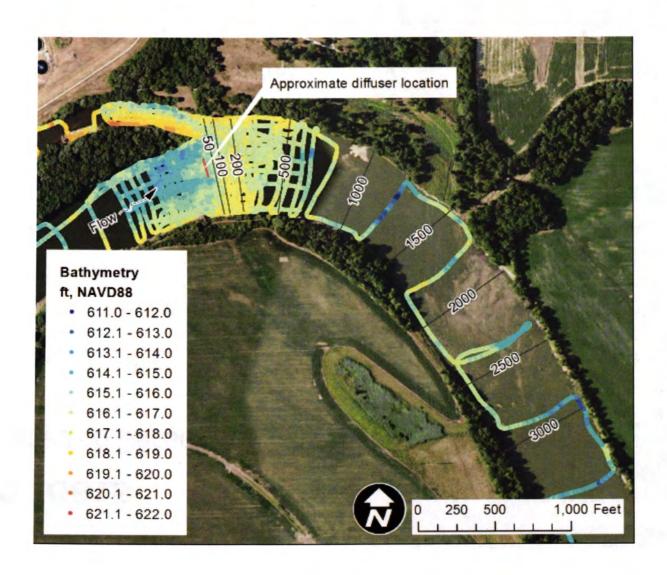

| 1,776                                                            | 1,776           | 140,791         | 140,791               |
| ΓRC*                        | 0.022                                                            | 0.022           | 1.775           | 1.775                 |
| Н                           | 5.9 - 14.0 Standard Units                                        |                 |                 |                       |

#### Dye tests

- Performed on December 21-22, 2017
- River flow was 1,800 cfs
- Rhodamine was metered into effluent at the outfall to obtain a constant concentration in the diffuser
- River bathymetry, river velocity, dye concentrations and temperatures were measured at stations upstream and downstream - IIHR





## **Bathymetry**



# **Velocity**



## **Dye and Temperature Results**



## **Cormix Modeling**

| Table 1.                      | Summary of Dy         | e Study Condition | is              |
|-------------------------------|-----------------------|-------------------|-----------------|
| Parameter                     | Reported/<br>Measured | Model Input       | Notes           |
| River Flow (cfs)              | 1,308-2,410           | 1,680*            | 79% of Average* |
| River Temperature (°C)        | 1.6-2.6               | 2.4               | Average         |
| Discharge Flow (MGD)          | 4.03                  | 4.03              | Reported        |
| Discharge Dye Conc. (ppb)     | 93-114                | 102               | Average         |
| Discharge<br>Temperature (°C) | 12.7-13.0