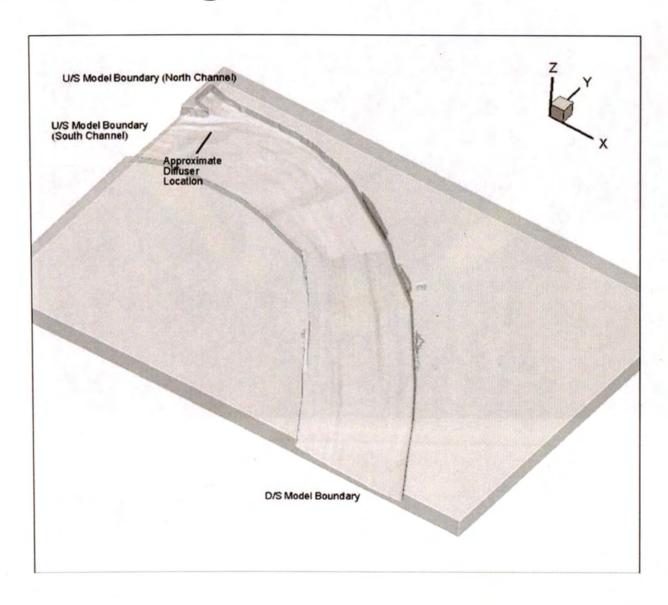

| At ZID (100  | feet)   | ,     |
| CORMIX Effluent<br>Dilution         | 6.1          | 10.0    | 11.6  |
| Calculated Dilution<br>Flow (cfs)** | 69.0         | 122.8   | 144.6 |
| Percentage of<br>Upstream Flow      | 72%          | 44%     | 41%   |
|                                     | At RMZ (2,00 | 0 feet) |       |
| CORMIX Effluent<br>Dilution         | 8.0*         | 10.1    | 11.8  |
| Calculated Dilution<br>Flow (cfs)** | 96.0         | 124.2   | 147.4 |
| Percentage of<br>Upstream Flow      | 100%         | 45%     | 42%   |

<sup>\*</sup> CORMIX calculated dilution is greater than completely mixed (limiting) dilution. RMZ dilution set equal to completely mixed dilution.

\*\* Dilution flow = Effluent dilution x Effluent flow - Effluent flow

# **CFD Modeling**



# **CFD Modeling**



#### CFD vs. Cormix Results

■ The dilution flow percentage for the 1Q10 increased from 71% to 91%, for the 7Q10 increased from 42% to 61% and for the30Q10 increased from 42% to 48%.

| 1Q10 | 7Q10                            | 30Q10                                                                                 |
|------|---------------------------------|---------------------------------------------------------------------------------------|
| 96   | 278                             | 349                                                                                   |
| 13.6 | 13.6                            | 13.6                                                                                  |
| 13.4 | 7.4                             | 7.5