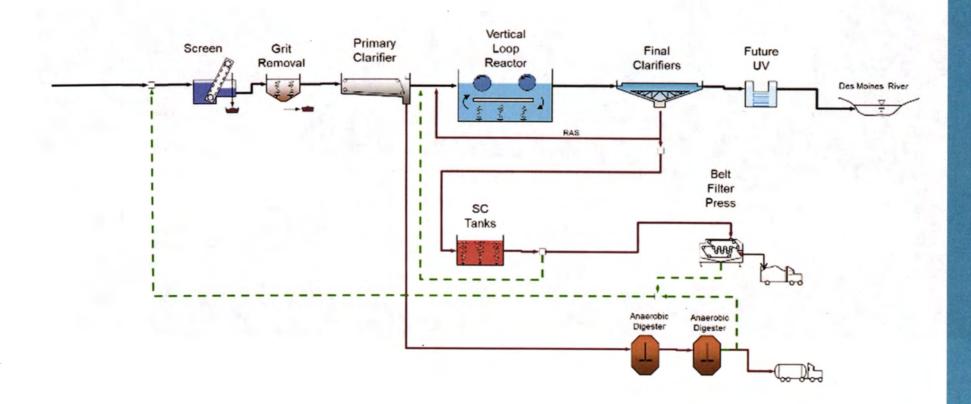

#### F. DEPARTMENTAL RECOMMENDATIONS/REPORTS:

- 1. Approve the Agreement between the City of Ottumwa and Allendar Butzke Engineers, Inc. for Geotechnical Engineering Services in connection with CSO, Phase VIII, Division 1, Blake's Branch sewer separation project.
  - RECOMMENDATION: Approve the Agreement with Allendar Butzke Engineers, Inc. and authorize the mayor pro tem to sign.
- 2. Requesting authorization to increase the Ottumwa Police Department's fleet of vehicles and accept the transfer of three (3) forfeited vehicles from the Southeast Iowa Inter-Agency Drug Task Force.
  - RECOMMENDATION: Authorize the Ottumwa Police Department to increase their fleet of vehicles and accept the transfer of three (3) forfeited vehicles from the Southeast Iowa InterAgency Drug Task Force.
- 3. Presentation on WPCF Change of Operations and Effect on Capacity.

RECOMMENDATION: Provide a presentation and update for City Council members on WPCF change of operations and the effect on capacity.