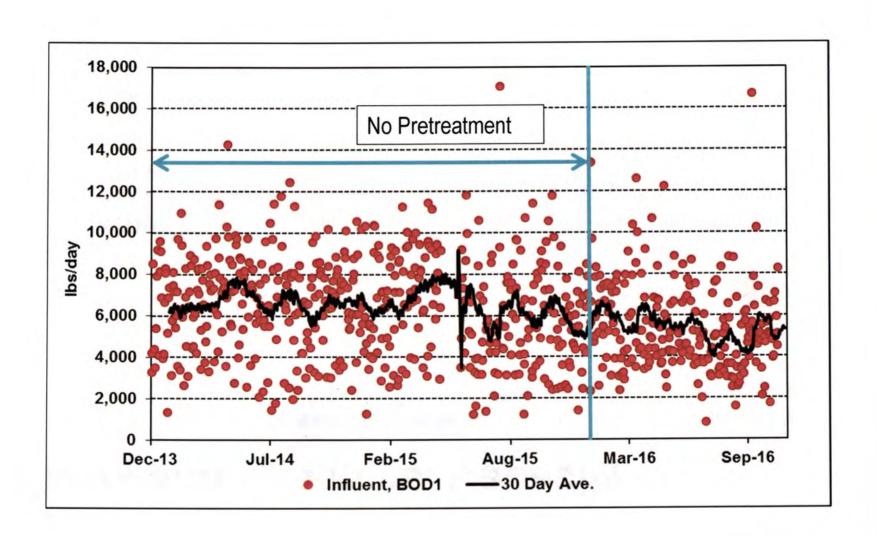

|                   |                       |  |
| Average Annual | 6,925                          | ???               | ???                   |  |
| Max Month      | 22,568                         | ???               | ???                   |  |
| Peak Day       | 52,453                         | ???               | ???                   |  |
| TKN            | and the same and a same of the | was a good of the |                       |  |
| Average Annual | 821                            | 1,498             | N/A                   |  |
| Max Month      | 1,260                          | 2,250             | 990                   |  |
| Peak Day       | 1,400                          | 2,550             | 1,150                 |  |

#### **Current Flows and Loads - BOD**





# **Capacity Calculation**

- Current Permit Limits
- Review unit process sizing and IDNR design standards
- Review performance and operation of individual unit processes
- Develop plant process models to review performance at higher loadings
- Identify limiting unit process and potential remedies.



## **Current Permit Limits**

| Wastewater Parameter         | Season | %<br>Removal | 7 Day<br>Average/Min | 30 Day<br>Average | Daily<br>Maximum | Units       |
|------------------------------|--------|--------------|----------------------|-------------------|------------------|-------------|
| CBOD₅                        | Yearly | 85           | 40.0                 | 25.0              |                  | mg/L        |
| CBOD₅                        | Yearly | 85           | 3,336.0