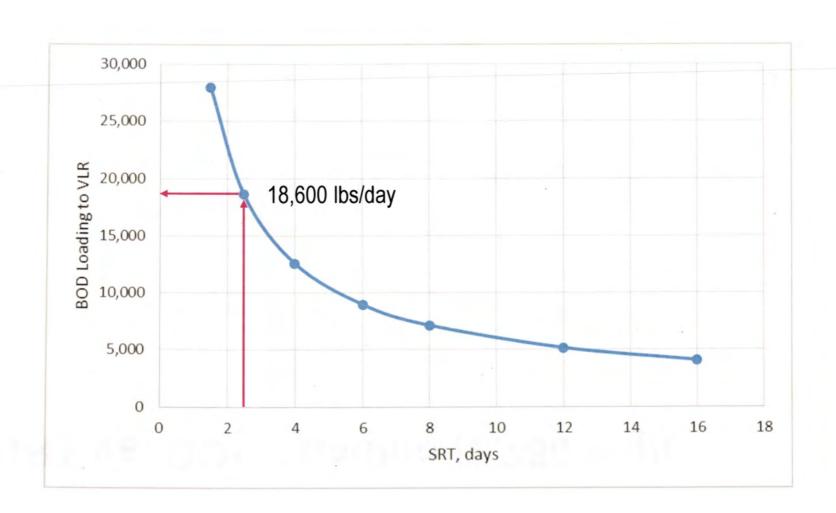

RECOMMENDATION: Provide a presentation and update for City Council members on WPCF change of operations and the effect on capacity.