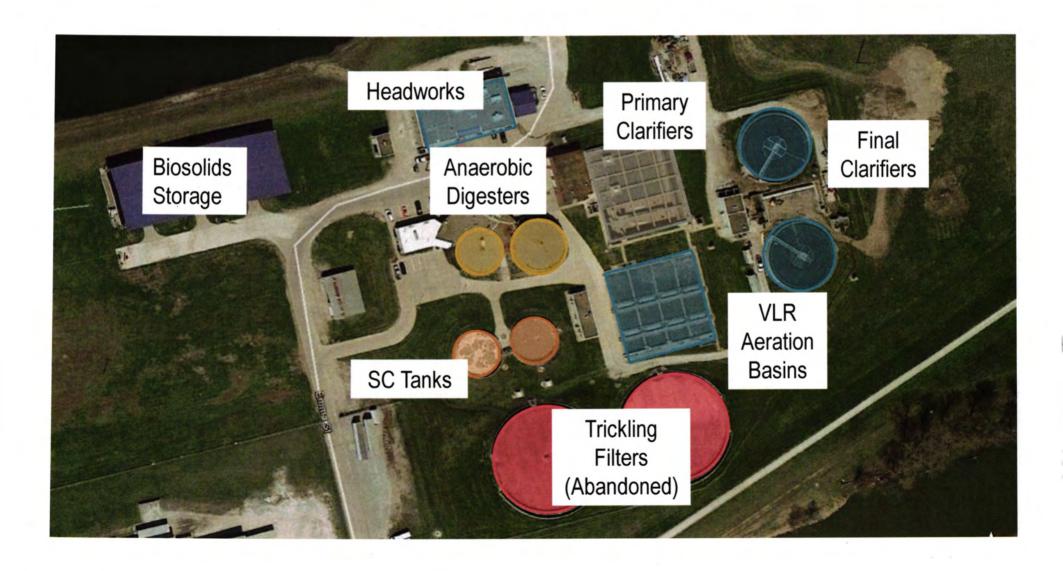

#### F. DEPARTMENTAL RECOMMENDATIONS/REPORTS:

- 1. Approve the Agreement between the City of Ottumwa and Allendar Butzke Engineers, Inc. for Geotechnical Engineering Services in connection with CSO, Phase VIII, Division 1, Blake's Branch sewer separation project.
  - RECOMMENDATION: Approve the Agreement with Allendar Butzke Engineers, Inc. and authorize the mayor pro tem to sign.
- 2. Requesting authorization to increase the Ottumwa Police Department's fleet of vehicles and accept the transfer of three (3) forfeited vehicles from the Southeast Iowa Inter-Agency Drug Task Force.
  - RECOMMENDATION: Authorize the Ottumwa Police Department to increase their fleet of vehicles and accept the transfer of three (3) forfeited vehicles from the Southeast Iowa InterAgency Drug Task Force.
- 3. Presentation on WPCF Change of Operations and Effect on Capacity.

RECOMMENDATION: Provide a presentation and update for City Council members on WPCF change of operations and the effect on capacity.