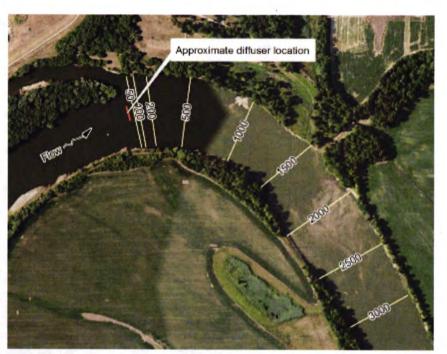

|
| Sulfate                     | 1,776                                                            | 1,776           | 140,791         | 140,791               |
| ΓRC*                        | 0.022                                                            | 0.022           | 1.775           | 1.775                 |
| Н                           | 5.9 - 14.0 Standard Units                                        |                 |                 |                       |

#### Dye tests

- Performed on December 21-22, 2017
- River flow was 1,800 cfs
- Rhodamine was metered into effluent at the outfall to obtain a constant concentration in the diffuser
- River bathymetry, river velocity, dye concentrations and temperatures were measured at stations upstream and downstream - IIHR





## **Bathymetry**



# **Velocity**



## **Dye and Temperature Results**



## **Cormix Modeling**

| Table 1.                      | Summary of Dy         | e Study Condition | is              |
|-------------------------------|-----------------------|-------------------|-----------------|
| Parameter                     | Reported/<br>Measured | Model Input       | Notes           |
| River Flow (cfs)              | 1,308-2,410           | 1,680*            | 79% of Average* |
| River Temperature (°C)        | 1.6-2.6               | 2.4               | Average         |
| Discharge Flow (MGD)          | 4.03                  | 4.03              | Reported        |
| Discharge Dye Conc. (ppb)     | 93-114                | 102               | Average         |
| Discharge<br>Temperat