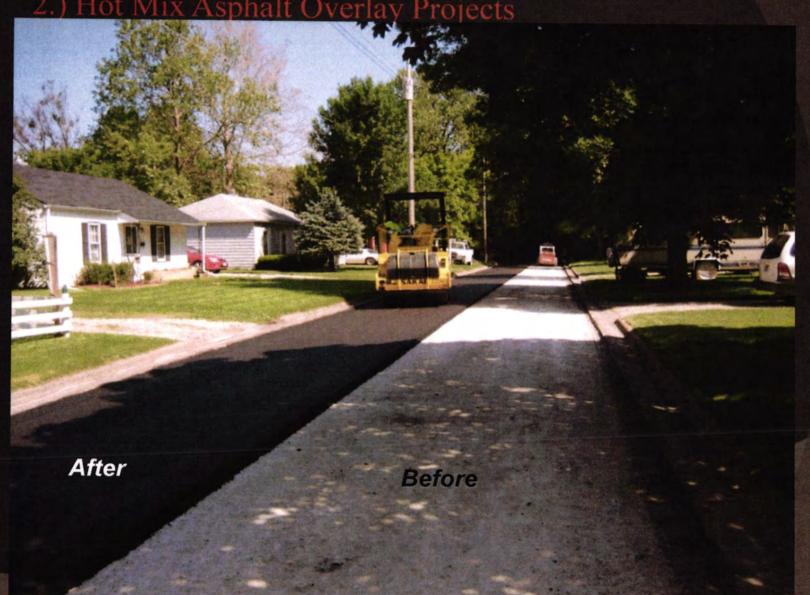

ewer
  - b.) Storm Sewer
  - c.) Water Main
  - d.) private utilities as necessary (electrical, gas, cable, etc.)
- Designed to meet current Street Design Standards
- Includes complete subbase preparation
- 30 year design life

\*\* This type of project is generally funded in part through a Grant.

1.) Full Width, Full Depth PCC Reconstruction Projects









1.) Full Width, Full Depth PCC Reconstruction Projects



1.) Full Width, Full Depth PCC Reconstruction Projects



2.) Hot Mix Asphalt Overlay Projects

Hot Mix Asphalt Overlay projects typically include:

- Milling existing street surface
- Laying base layer
- Laying surface layer
- No underground work
- Minimal/No subbase preparation
- 15 year design life

2.) Hot Mix Asphalt Overlay Projects



Hot Mix Asphalt Overlay Projects



# Thank You

### Item No. <u>F.-1.</u>

CITY OF OTTUMWA

Staff Summary

\*\* ACTION ITEM \*\*

2019 OCT 10 PM 1: 17

| Council Meeting of: October 15, 2019                                                                                                                                                                                                                                                         |                                                                                                                                                                           |
|---------------------------------------------------------------------------------------------------------------------------------------------------------------------------------------------------------------------------