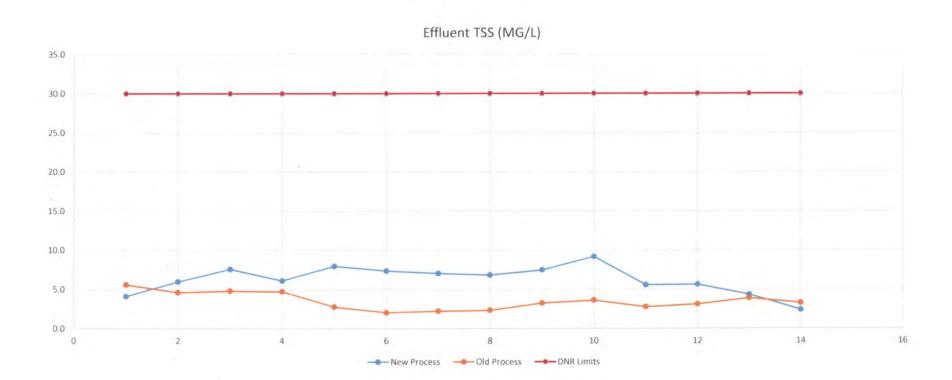

RECOMMENDATION: Provide a presentation and update for City Council members on WPCF change of operations and the effect on capacity.