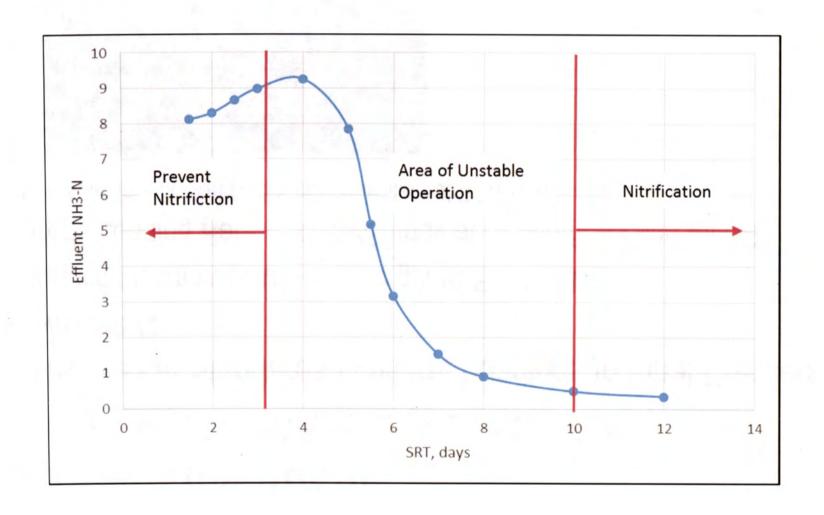

| 65%               | 82%              | -            | 55%              | 25%          |
|                             | TKN              | %                   | -                 | -                | -            | 20%              | 10%          |





## **Vertical Loop Reactor Performance**

#### Effluent BOD and TSS



# **Vertical Loop Reactor Performance**

#### Solids Retention Time and MLSS



## **Vertical Loop Reactor Performance**

#### Ammonia Removal



# **Capacity Determination**

- Determine activated sludge capacity
  - o Current Operation With Nitrification Ammonia Removal
  - Without Nitrification No Ammonia Removal
- Review downstream solids handling impacts
- Use Primary Clarifier removals to determine plant capacity



# **Impacts of Nitrification**



#### **Clarifier Limitations**

- Clarifiers are 95-FT Diameter (Area =14,176 ft²)
- IDNR Design Standards Limit the Loadings to Final Clarifiers in two ways:
  - Surface Overflow Rate 1,200 gpm/SF = 17 MGD
  - Solids Loading Rate 30 lbs/SF/day at design flows and MLSS.
    - Results in a design MLSS concentration of 2,780 mg/L.





# SRT vs. BOD Loading (2,780 mg/L)



# **Impacts of Nitrification**



# SRT vs. BOD Loading (2,780 mg/L)



# SRT vs. BOD Loading (2,780 mg/L)



# **Summary of Capacity**

| Condition                                             | Maximum Month Activated Sludge Capacity |                                   | Maximum<br>Plant C       |                          |                           |
|-------------------------------------------------------|------------