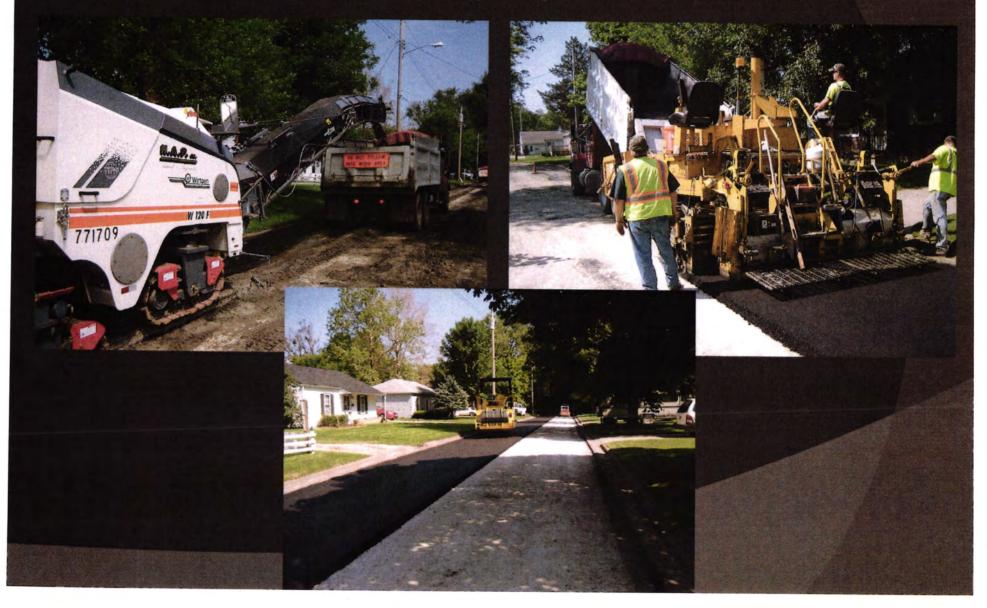

acement including
  - a.) Sanitary Sewer
  - b.) Storm Sewer
  - c.) Water Main
  - d.) private utilities as necessary (electrical, gas, cable, etc.)
- Designed to meet current Street Design Standards
- Includes complete subbase preparation
- 30 year design life

\*\* This type of project is generally funded in part through a Grant.

1.) Full Width, Full Depth PCC Reconstruction Projects









1.) Full Width, Full Depth PCC Reconstruction Projects



1.) Full Width, Full Depth PCC Reconstruction Projects



2.) Hot Mix Asphalt Overlay Projects

Hot Mix Asphalt Overlay projects typically include:

- Milling existing street surface
- Laying base layer
- Laying surface layer
- No underground work
- Minimal/No subbase preparation
- 15 year design life

2.) Hot Mix Asphalt Overlay Projects



Hot Mix Asphalt Overlay Projects



# Thank You

### Item No. <u>F.-1.</u>

CITY OF OTTUMWA

Staff Summary

\*\* ACTION ITEM \*\*

2019 OCT 10 PM 1: 17

| Council Meeting of: October 15, 2019                                                                                                                                                                                                                                                         |                                                                                                                                                                           |
|---------------------------------------------------------------------------------------------------------------------------------------------------------------------------------------