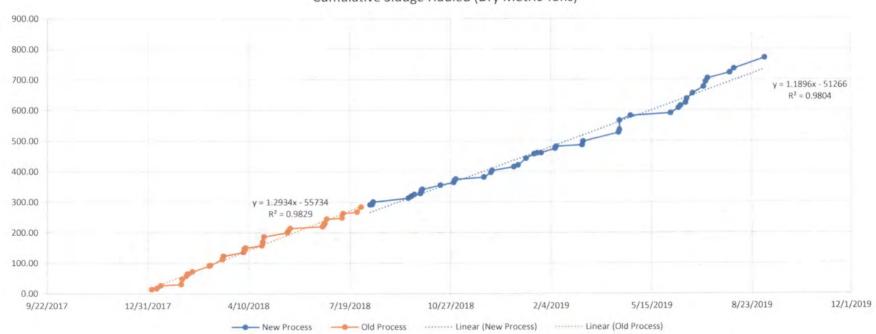

RECOMMENDATION: Provide a presentation and update for City Council members on WPCF change of operations and the effect on capacity.