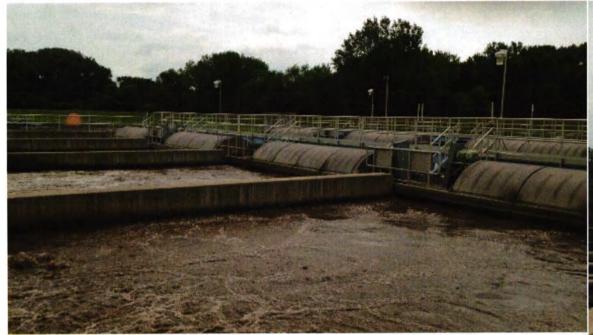

t when the plant was operated in the ammonia nitrification mode this process reduced the plant loading capace the designed permitted load of 11,613 pounds of BOD based on approved IDNR mix-liquor streed,400 pounds. To continue in this operational mode and regain the original designed loading wou required the construction of additional tankage which was estimated between 3 to 3.5 million do was determined that by operating in the original BOD treatment mode that we could regain our capacity, reduce our operating expenses, extend our useful equipment life and if in the future a need for additional load demand the plant could be rerated with limited capital investment. | ity from<br>ngths to<br>ald have<br>llars. It<br>r design |

Source of Funds:

Budgeted Item:

Budget Amendment Needed:





# **Lessons Learned from Not Nitrifying**

**Ottumwa WPCP** 

**FDR** 





- 01 Background
- **02** Review Capacity Evaluation
- 03 Pilot Study
- **04** Lessons Learned



# **Plant Process Diagram**



#### **Plant Overview**



# **Current Rated Capacity**

- Average Dry Weather Flow: 6.0 MGD
- Average Wet Weather Flow: 10.0 MGD
- Maximum Wet Weather Flow: 12.5
   MGD
- Design BOD Load: 11,600 lbs/day
  - BOD = Organic strength of the wastewater
  - At 10 MGD, BOD Concentration = 139 mg/L
- Design TKN Load: 2,247 lbs/day
  - TKN = Nitrogen portion of the wastewater
  - At 10 MGD, TKN Concentration = 27 mg/L



## **Current Flows and Loads - Flow**



## **Current Flows and Loads - BOD**



## **Current Flows and Loads - TSS**



#### **Current Flows and Loads - TKN**



# Flows and Lo