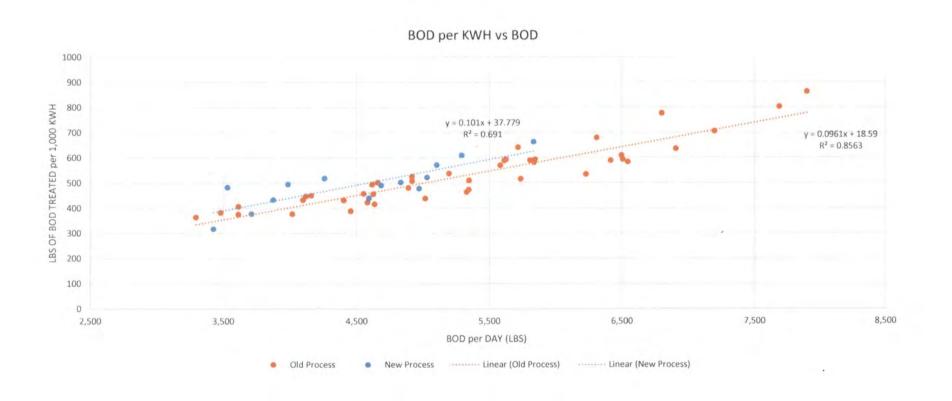

RECOMMENDATION: Provide a presentation and update for City Council members on WPCF change of operations and the effect on capacity.