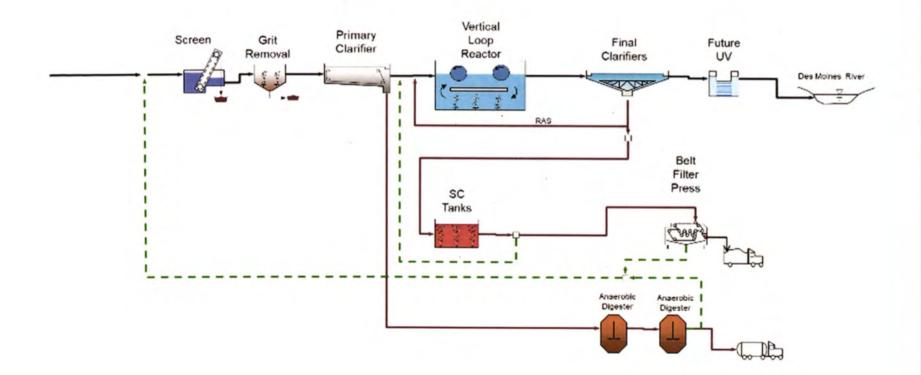

# **Pilot Result Benefits**

- Maintained reasonable effluent ammonia concentrations even at lower sludge age.
- Overall aeration demand and power requirements were reduced (more efficient than expected)
  - Lower aeration requirements in VLR and SC tanks
- Only 2 VLRs needed at lower MLSS and lower aeration requirement – freeing up BOD capacity

#### Challenges

- Impacts of Increased Sludge Wasting:
  - Need more RAS/WAS pump capacity
  - Challenges of settling and decanting in SC Tanks
  - Meeting SOUR tests in SC tanks
  - Solids from SC decant return is building up in system.
    - Need to decouple the digestion operation from liquid stream treatment.
  - May require dewatering more frequently
  - May require anaerobic digestion of aerobic sludge (TBD)

### **Plant Process Diagram**



## Pilot Study Results – WAS





#### **Next Steps**

- Continue in BOD only mode.
- Work with staff to trouble shoot solids handling issues
  - Increase RAS/WAS pumps capacity
  - Anaerobic digestion of WAS
  - Confirm costs of dewatering digested WAS
  - Improve sludge thickening Mechanical Thickening
- Confirm BOD capacity achieved
- Complete nutrient reduction study as required by IDNR.
- Look into formal rerating of plant based on confirmed capacity.



# **Lessons Learned from Not Nitrifying**

**Ottumwa WPCP** 

**FDS** 



# Results of Process Change

- Sludge Hauling
- Water Quality
- Energy Efficiency / Cost Savings
  - Where to from here?

# Sludge Hauling





# Sludge Hauling Cost Savings (@\$.0255/ gallon) = \$20,000 per year

#### 2,200 fewer gallons per day



#### **Hig