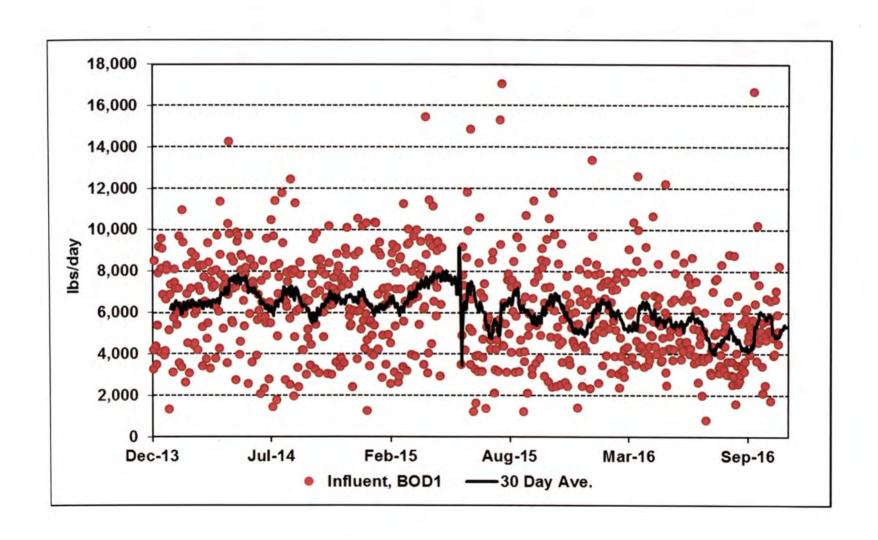

ld have<br>llars. It<br>r design |

Source of Funds:

Budgeted Item:

Budget Amendment Needed:





# **Lessons Learned from Not Nitrifying**

**Ottumwa WPCP** 

**FDR** 





- 01 Background
- **02** Review Capacity Evaluation
- 03 Pilot Study
- **04** Lessons Learned



# **Plant Process Diagram**



#### **Plant Overview**



# **Current Rated Capacity**

- Average Dry Weather Flow: 6.0 MGD
- Average Wet Weather Flow: 10.0 MGD
- Maximum Wet Weather Flow: 12.5
   MGD
- Design BOD Load: 11,600 lbs/day
  - BOD = Organic strength of the wastewater
  - At 10 MGD, BOD Concentration = 139 mg/L
- Design TKN Load: 2,247 lbs/day
  - TKN = Nitrogen portion of the wastewater
  - At 10 MGD, TKN Concentration = 27 mg/L



## **Current Flows and Loads - Flow**



## **Current Flows and Loads - BOD**



## **Current Flows and Loads - TSS**



#### **Current Flows and Loads - TKN**



# Flows and Loads Summary

|                | Value (MGD or Ib/day) | Concentration (mg/L) | Peaking Factor |  |
|----------------|-----------------------|----------------------|----------------|--|
| Flow           |                       |                      |                |  |
| Average Annual | 4.7                   | N/A                  | N/A            |  |
| Max Month      | 8.3                   | N/A                  | 1.8            |  |
| Peak Day       | 9.8                   | N/A                  | 2.1            |  |
| cBOD5          |                       | 19-77                |                |  |
| Average Annual | 6,059                 | 155                  | N/A            |  |
|