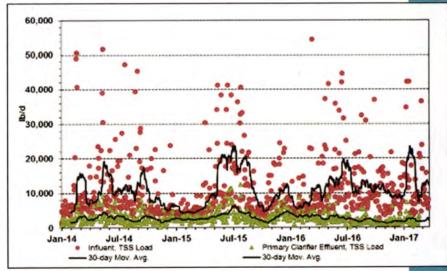

ate C                 | Capacity         | MGD                 | 4.46              | 8.2              | 12.5         |                  |              |
| Surface Ove                 |                  | gpd/ft <sup>2</sup> |                   | 926              | 1,157        | 1,000            | 1,500        |
| Measured<br>Removal<br>Rate | BOD <sub>5</sub> | %                   | 31%               | 16%              | -            | 35%              | 18%          |
|                             | TSS              | %                   | 65%               | 82%              | -            | 55%              | 25%          |
|                             | TKN              | %                   | -                 | -                | -            | 20%              | 10%          |





## **Vertical Loop Reactor Performance**

#### Effluent BOD and TSS



# **Vertical Loop Reactor Performance**

#### Solids Retention Time and MLSS



## **Vertical Loop Reactor Performance**

#### Ammonia Removal



# **Capacity Determination**

- Determine activated sludge capacity
  - o Current Operation With Nitrification Ammonia Removal
  - Without Nitrification No Ammonia Removal
- Review downstream solids handling impacts
- Use Primary Clarifier removals to determine plant capacity



# **Impacts of Nitrification**



#### **Clarifier Limitations**

- Clarifiers are 95-FT Diameter (Area =14,176 ft²)
- IDNR Design Standards Limit the Loadings to Final Clarifiers in two ways:
  - Surface Overflow Rate 1,200 gpm/SF = 17 MGD
  - Solids Loading Rate 30 lbs/SF/day at design flows and ML