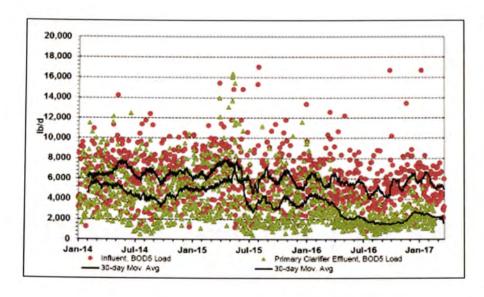

Rate C                 | Capacity         | MGD                 | 4.46              | 8.2              | 12.5         |                  |              |
| Surface Ove                 |                  | gpd/ft <sup>2</sup> |                   | 926              | 1,157        | 1,000            | 1,500        |
| Measured<br>Removal<br>Rate | BOD <sub>5</sub> | %                   | 31%               | 16%              | -            | 35%              | 18%          |
|                             | TSS              | %                   | 65%               | 82%              | -            | 55%              | 25%          |
|                             | TKN              | %                   | -                 | -                | -            | 20%              | 10%          |





## **Vertical Loop Reactor Performance**

#### Effluent BOD and TSS



# **Vertical Loop Reactor Performance**

#### Solids Retention Time and MLSS



## **Vertical Loop Reactor Performance**

#### Ammonia Removal



# **Capacity Determination**

- Determine activated sludge capacity
  - o Current Operation With Nitrification Ammonia Removal
  - Without Nitrification No Ammonia Removal
- Review downstream solids handling impacts
- Use Primary Clarifier removals to determine plant capacity



# **Impacts of Nitrification**



#### **Clarifier Limitations**

- Clarifiers are 95-FT Diameter (Area =14,176 ft²)
- IDNR Design Standards Limit the Loadings to Final Clarifiers in two ways:
  - Surface Overflow Rate 1,200 gpm/SF = 17 MGD
  - Solids Loading Rate 30 lbs/SF/day at design flows and