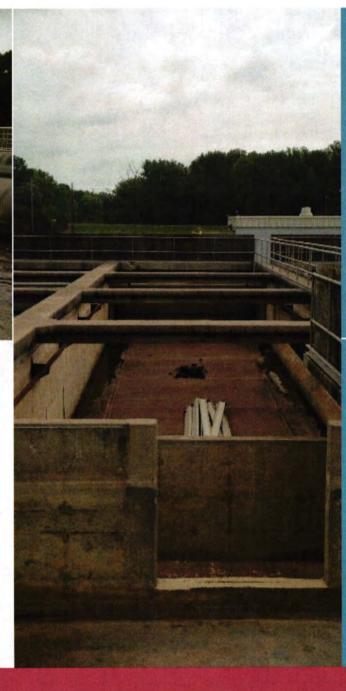

ss reduced the plant loading capace the designed permitted load of 11,613 pounds of BOD based on approved IDNR mix-liquor streed,400 pounds. To continue in this operational mode and regain the original designed loading wou required the construction of additional tankage which was estimated between 3 to 3.5 million do was determined that by operating in the original BOD treatment mode that we could regain our capacity, reduce our operating expenses, extend our useful equipment life and if in the future a need for additional load demand the plant could be rerated with limited capital investment. | ity from<br>ngths to<br>ald have<br>llars. It<br>r design |

Source of Funds:

Budgeted Item:

Budget Amendment Needed:





# **Lessons Learned from Not Nitrifying**

**Ottumwa WPCP** 

**FDR** 





- 01 Background
- **02** Review Capacity Evaluation
- 03 Pilot Study
- **04** Lessons Learned



# **Plant Process Diagram**



#### **Plant Overview**



# **Current Rated Capacity**

- Average Dry Weather Flow: 6.0 MGD
- Average Wet Weather Flow: 10.0 MGD
- Maximum Wet Weather Flow: 12.5
   MGD
- Design BOD Load: 11,600 lbs/day
  - BOD = Organic strength of the wastewater
  - At 10 MGD, BOD Concentration = 139 mg/L
- Design TKN Load: 2,247 lbs/day
  - TKN = Nitrogen portion of the wastewater
  - At 10 MGD, TKN Concentration = 27 mg/L



## **Current Flows and Loads - Flow**



## **Current Flows and Loads - BOD**



## **Current Flows and Loads - TSS**



#### **Current Flows and Loads - TKN**



# Flows and Loads Summary

|                | Value (MGD or Ib/day) | Concentration (mg/