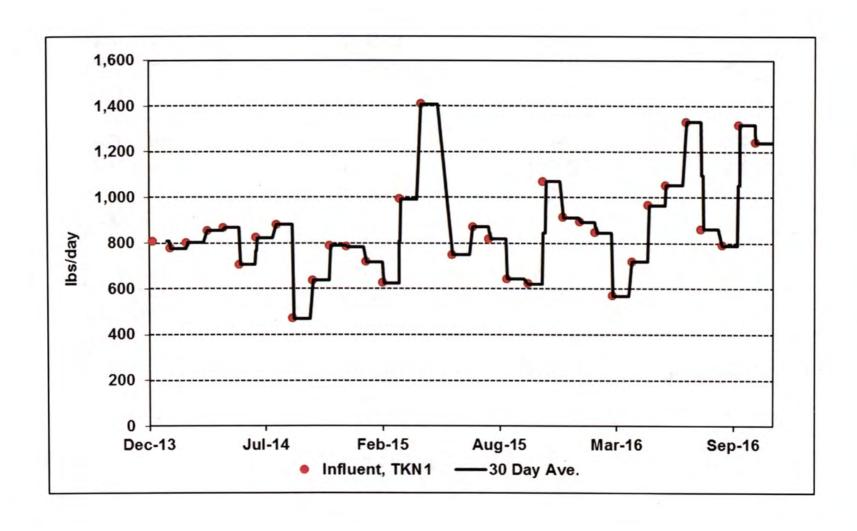

ment Needed:





# **Lessons Learned from Not Nitrifying**

**Ottumwa WPCP** 

**FDR** 





- 01 Background
- **02** Review Capacity Evaluation
- 03 Pilot Study
- **04** Lessons Learned



# **Plant Process Diagram**



#### **Plant Overview**



# **Current Rated Capacity**

- Average Dry Weather Flow: 6.0 MGD
- Average Wet Weather Flow: 10.0 MGD
- Maximum Wet Weather Flow: 12.5
   MGD
- Design BOD Load: 11,600 lbs/day
  - BOD = Organic strength of the wastewater
  - At 10 MGD, BOD Concentration = 139 mg/L
- Design TKN Load: 2,247 lbs/day
  - TKN = Nitrogen portion of the wastewater
  - At 10 MGD, TKN Concentration = 27 mg/L



## **Current Flows and Loads - Flow**



## **Current Flows and Loads - BOD**



## **Current Flows and Loads - TSS**



#### **Current Flows and Loads - TKN**



# Flows and Loads Summary

|                | Value (MGD or Ib/day) | Concentration (mg/L) | Peaking Factor |  |
|----------------|-----------------------|----------------------|----------------|--|
| Flow           |                       |                      |                |  |
| Average Annual | 4.7                   | N/A                  | N/A            |  |
| Max Month      | 8.3                   | N/A                  | 1.8            |  |
| Peak Day       | 9.8                   | N/A                  | 2.1            |  |
| cBOD5          |                       | 19-77                |                |  |
| Average Annual | 6,059                 | 155                  | N/A            |  |
| Max Month      | 9,407                 | 135.2                | 1.6            |