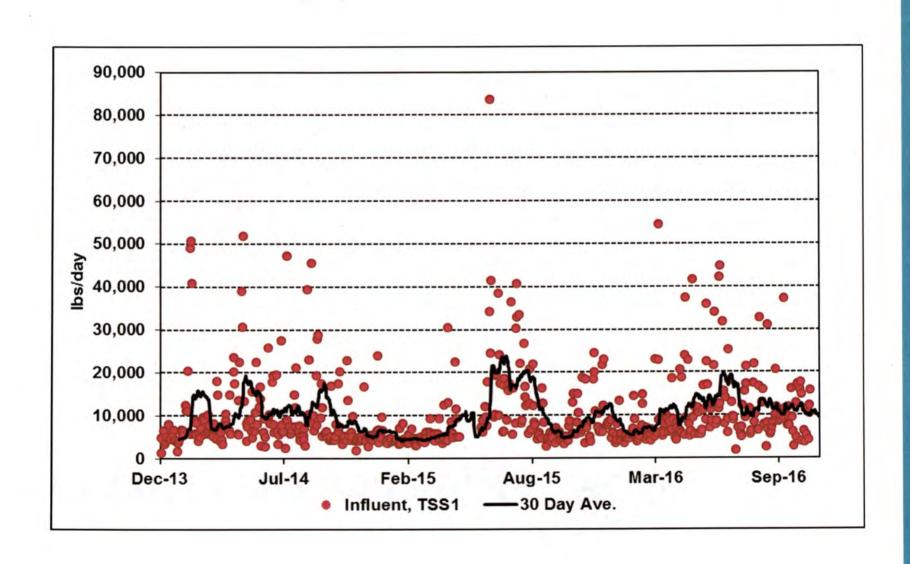

ce of Funds:

Budgeted Item:

Budget Amendment Needed:





# **Lessons Learned from Not Nitrifying**

**Ottumwa WPCP** 

**FDR** 





- 01 Background
- **02** Review Capacity Evaluation
- 03 Pilot Study
- **04** Lessons Learned



# **Plant Process Diagram**



#### **Plant Overview**



# **Current Rated Capacity**

- Average Dry Weather Flow: 6.0 MGD
- Average Wet Weather Flow: 10.0 MGD
- Maximum Wet Weather Flow: 12.5
   MGD
- Design BOD Load: 11,600 lbs/day
  - BOD = Organic strength of the wastewater
  - At 10 MGD, BOD Concentration = 139 mg/L
- Design TKN Load: 2,247 lbs/day
  - TKN = Nitrogen portion of the wastewater
  - At 10 MGD, TKN Concentration = 27 mg/L



## **Current Flows and Loads - Flow**



## **Current Flows and Loads - BOD**



## **Current Flows and Loads - TSS**



#### **Current Flows and Loads - TKN**



# Flows and Loads Summary

|                | Value (MGD or Ib/day) | Concentration (mg/L) | Peaking Factor |  |
|----------------|-----------------------|----------------------|----------------|--|
| Flow           |                       |                      |                |  |
| Average Annual | 4.7                   | N/A                  | N/A            |  |
| Max Month      | 8.3                   | N/A                  | 1.8            |  |
| Peak Day       | 9.8                   | N/A                  | 2.1            |  |
| cBOD5          |                       | 19-77                |                |  |
| Average Annual | 6,059                 | 155                  | N/A            |  |
| Max Month      | 9,407