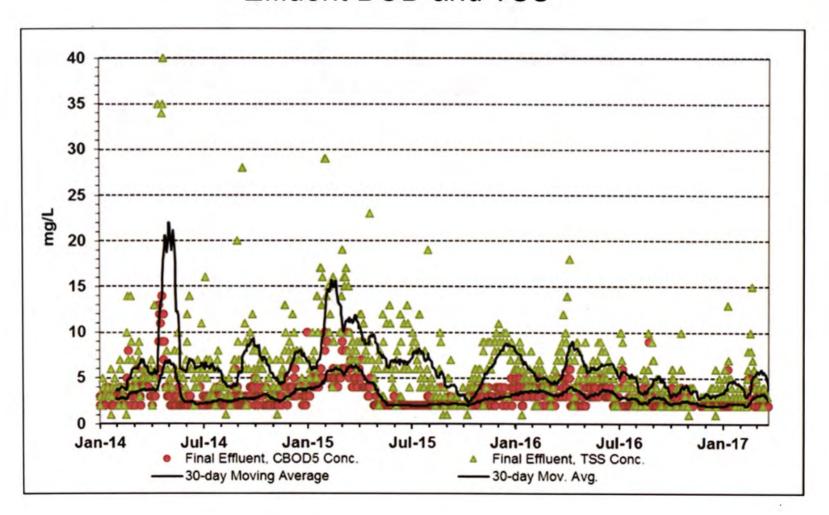

| 8.2              | 12.5         |                  |              |
| Surface Ove                 |                  | gpd/ft <sup>2</sup> |                   | 926              | 1,157        | 1,000            | 1,500        |
| Measured<br>Removal<br>Rate | BOD <sub>5</sub> | %                   | 31%               | 16%              | -            | 35%              | 18%          |
|                             | TSS              | %                   | 65%               | 82%              | -            | 55%              | 25%          |
|                             | TKN              | %                   | -                 | -                | -            | 20%              | 10%          |





## **Vertical Loop Reactor Performance**

#### Effluent BOD and TSS



# **Vertical Loop Reactor Performance**

#### Solids Retention Time and MLSS



## **Vertical Loop Reactor Performance**

#### Ammonia Removal



# **Capacity Determination**

- Determine activated sludge capacity
  - o Current Operation With Nitrification Ammonia Removal
  - Without Nitrification No Ammonia Removal
- Review downstream solids handling impacts
- Use Primary Clarifier removals to determine plant capacity



# **Impacts of Nitrification**



#### **Clarifier Limitations**

- Clarifiers are 95-FT Diameter (Area =14,176 ft²)
- IDNR Design Standards Limit the Loadings to Final Clarifiers in two ways:
  - Surface Overflow Rate 1,200 gpm/SF = 17 MGD
  - Solids Loading Rate 30 lbs/SF/day at design flows and MLSS.
    - Results in a design MLSS concentration of 2,780 mg/L.





#