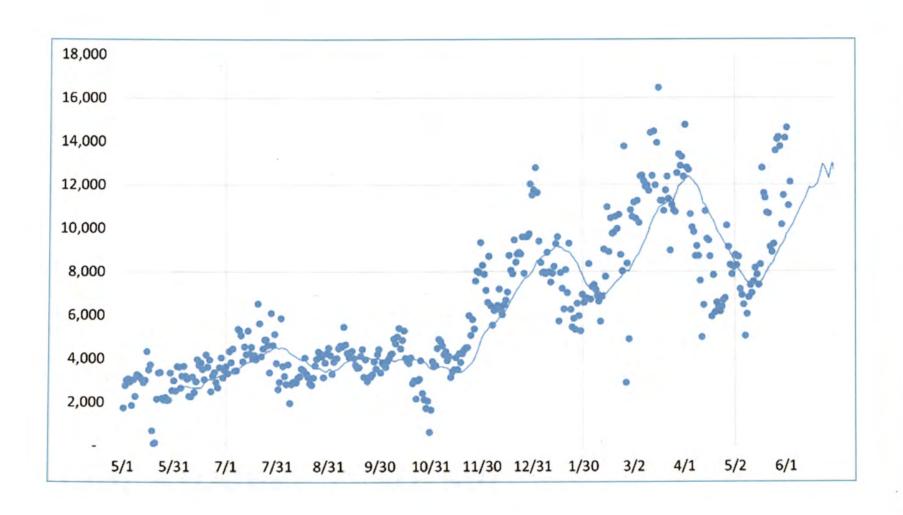

#### F. DEPARTMENTAL RECOMMENDATIONS/REPORTS:

- 1. Approve the Agreement between the City of Ottumwa and Allendar Butzke Engineers, Inc. for Geotechnical Engineering Services in connection with CSO, Phase VIII, Division 1, Blake's Branch sewer separation project.
  - RECOMMENDATION: Approve the Agreement with Allendar Butzke Engineers, Inc. and authorize the mayor pro tem to sign.
- 2. Requesting authorization to increase the Ottumwa Police Department's fleet of vehicles and accept the transfer of three (3) forfeited vehicles from the Southeast Iowa Inter-Agency Drug Task Force.
  - RECOMMENDATION: Authorize the Ottumwa Police Department to increase their fleet of vehicles and accept the transfer of three (3) forfeited vehicles from the Southeast Iowa InterAgency Drug Task Force.
- 3. Presentation on WPCF Change of Operations and Effect on Capacity.

RECOMMENDATION: Provide a presentation and update for City Council members on WPCF change of operations and the effect on capacity.