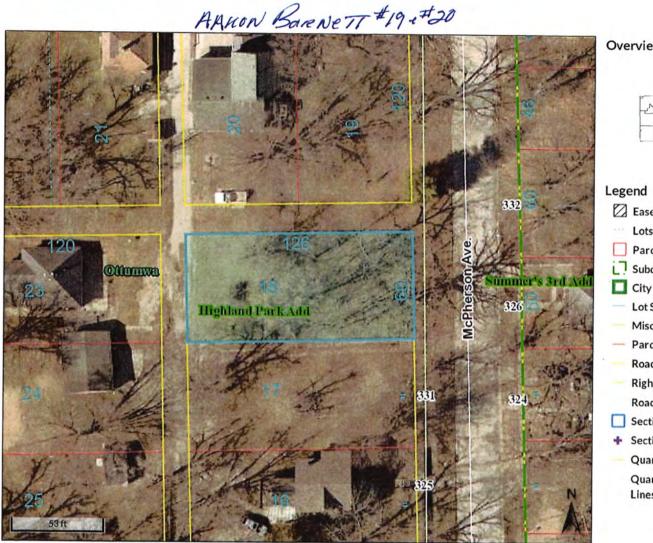

### H. RESOLUTIONS:

1. Resolution No. 2-2020, removing a special assessment applied to a vacant lot on North McPherson, Parcel No. 007413500016000 on Resolution No. 284-2018.

RECOMMENDATION: Pass and adopt Resolution No. 2-2020.