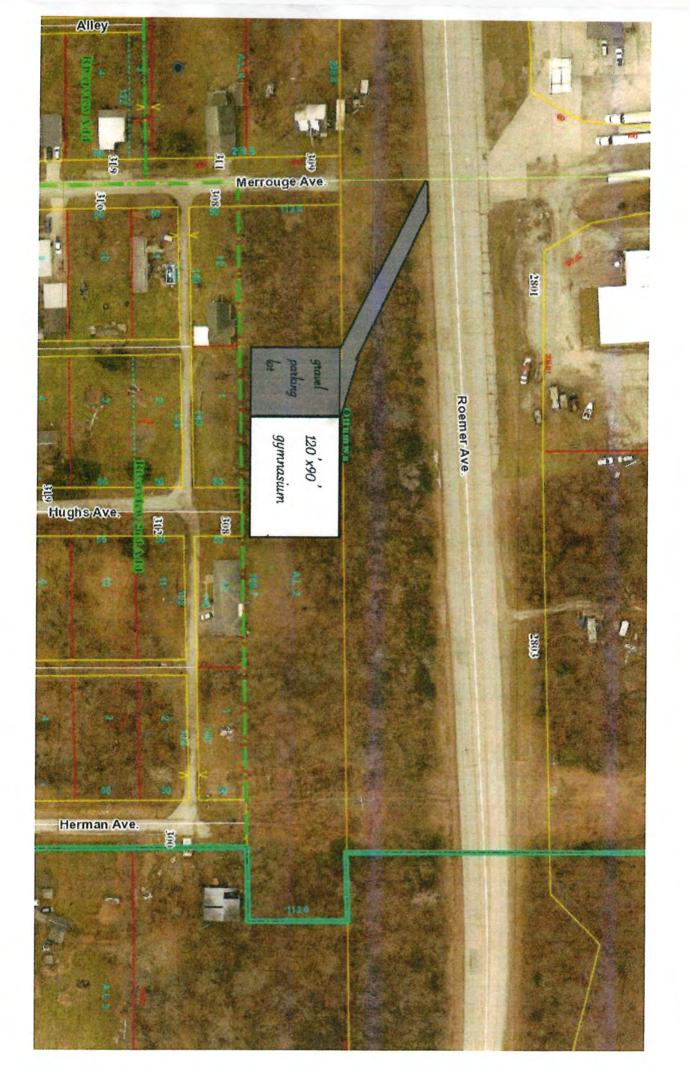

### I. ORDINANCES:

 Ordinance No. 3190-2022, amending the Code of Ordinances by changing the zoning classification on property located south of Roemer Ave. with Merrouge Ave. to the west and the city limits to the east from R-2, Two-family Residential to C-1, Neighborhood Commercial, in the City of Ottumwa, Wapello County, Iowa.

RECOMMENDATION: Pass third consideration and adopt Ordinance No. 3190-2022.

> 3 ] P a g c Regular Meeting No.7 2/15/2022

Galloway moved, seconded by McAntire to pass the second consideration of Ord. No. 3190-2022, amending the Code of Ord. by changing zoning classification on property located south of Roemer Ave. with Merrouge Ave. to the west and the city limits to the east from R-2, Two-family Residential to C-1, Neighborhood Commercial, in the City of Ottumwa, Wapello County, IA. Motion carried 4-0 vote. Council Member Hull was absent.