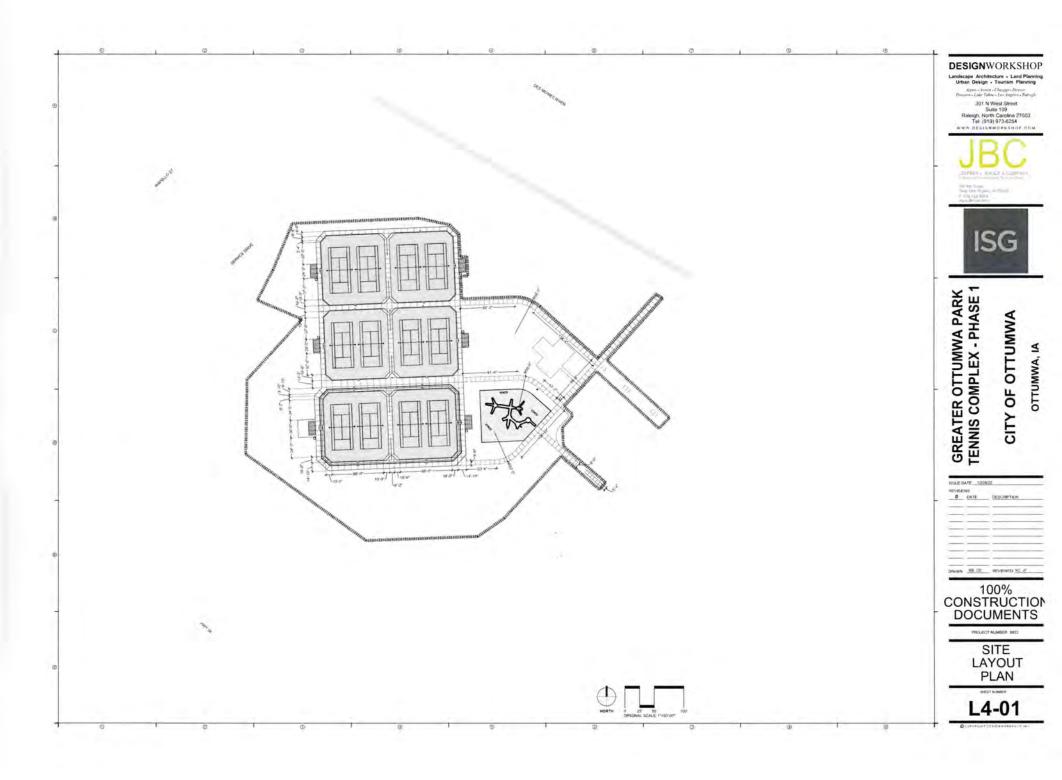

RECOMMENDATION: Pass and adopt Resolution No. 10-2023.

- 4. This is the time, place and date set for a public hearing approving the plans, specifications, form of contract and estimated cost for the Sycamore (Greater Ottumwa) Park Tennis Phase One Project.
  - A. Open the public hearing.
  - B. Close the public hearing.
  - C. Resolution No. 15-2023, approving the plans, specifications, form of contract and estimated cost for the Sycamore (Greater Ottumwa) Park Tennis Phase One Project.

RECOMMENDATION: Pass and adopt Resolution No. 15-2023.