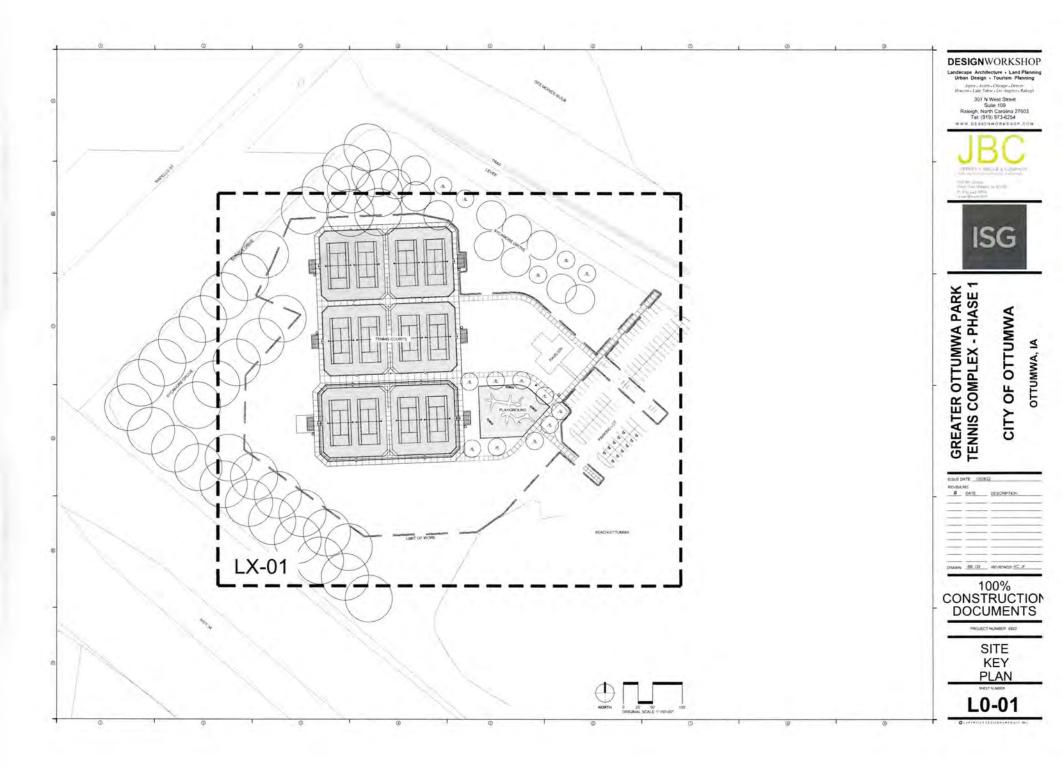

RECOMMENDATION: Pass and adopt Resolution No. 10-2023.

- 4. This is the time, place and date set for a public hearing approving the plans, specifications, form of contract and estimated cost for the Sycamore (Greater Ottumwa) Park Tennis Phase One Project.
  - A. Open the public hearing.
  - B. Close the public hearing.
  - C. Resolution No. 15-2023, approving the plans, specifications, form of contract and estimated cost for the Sycamore (Greater Ottumwa) Park Tennis Phase One Project.

RECOMMENDATION: Pass and adopt Resolution No. 15-2023.