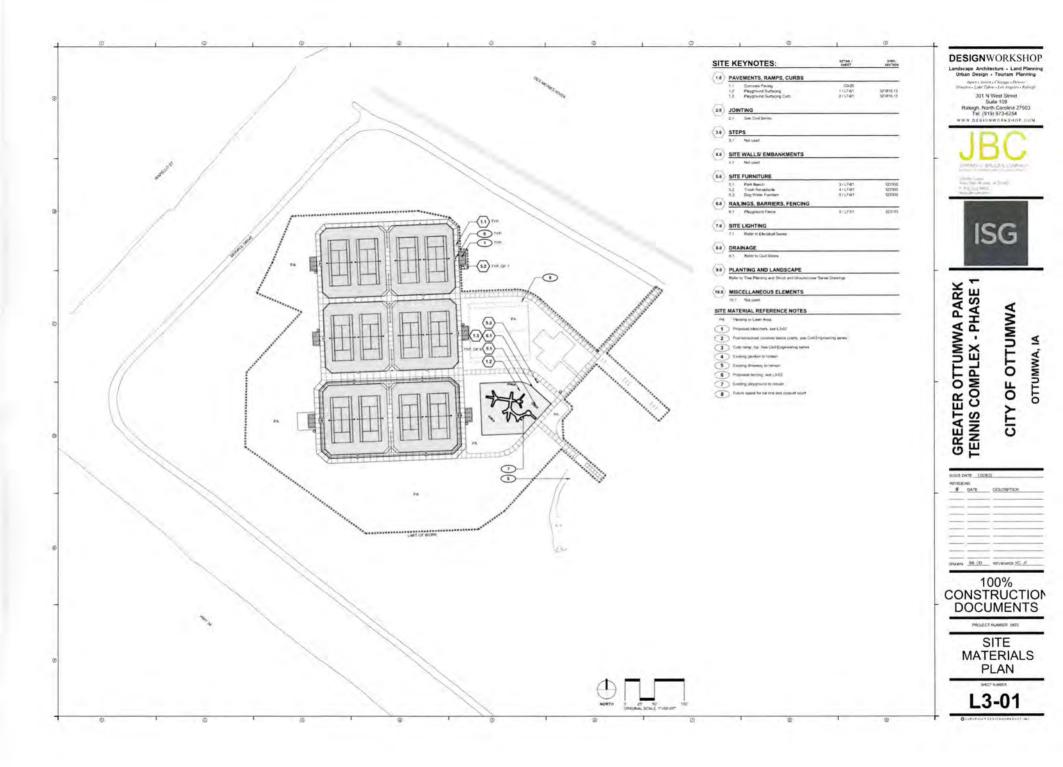

RECOMMENDATION: Pass and adopt Resolution No. 10-2023.

- 4. This is the time, place and date set for a public hearing approving the plans, specifications, form of contract and estimated cost for the Sycamore (Greater Ottumwa) Park Tennis Phase One Project.
  - A. Open the public hearing.
  - B. Close the public hearing.
  - C. Resolution No. 15-2023, approving the plans, specifications, form of contract and estimated cost for the Sycamore (Greater Ottumwa) Park Tennis Phase One Project.

RECOMMENDATION: Pass and adopt Resolution No. 15-2023.