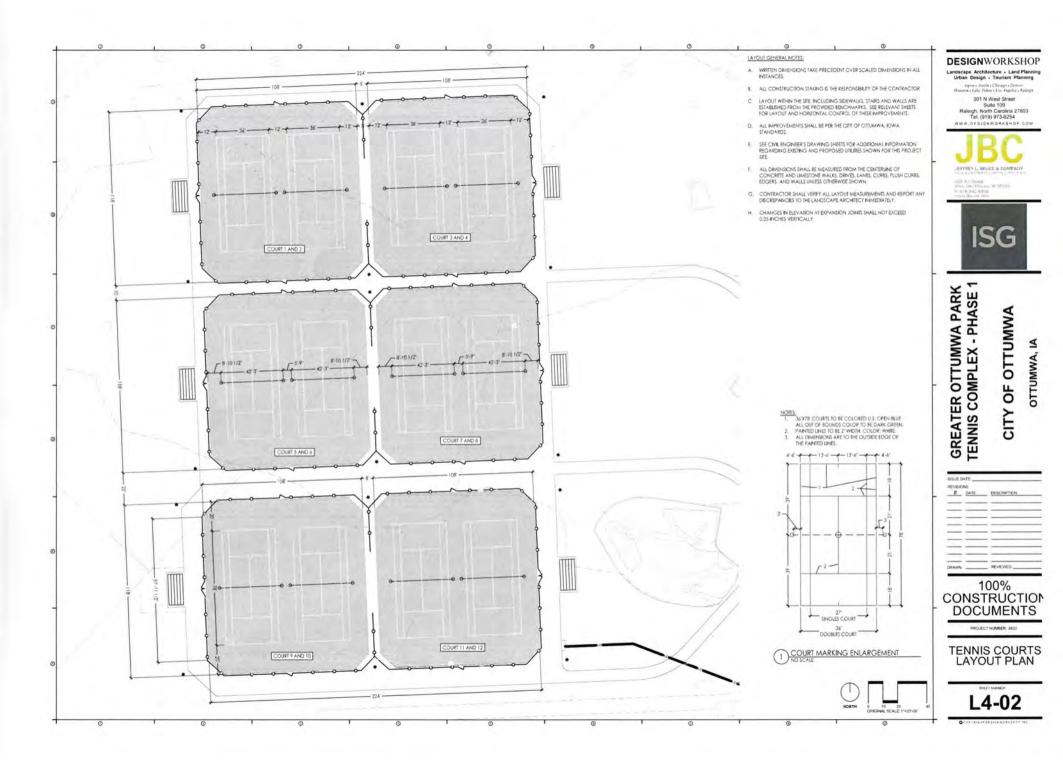

RECOMMENDATION: Pass and adopt Resolution No. 10-2023.

- 4. This is the time, place and date set for a public hearing approving the plans, specifications, form of contract and estimated cost for the Sycamore (Greater Ottumwa) Park Tennis Phase One Project.
  - A. Open the public hearing.
  - B. Close the public hearing.
  - C. Resolution No. 15-2023, approving the plans, specifications, form of contract and estimated cost for the Sycamore (Greater Ottumwa) Park Tennis Phase One Project.

RECOMMENDATION: Pass and adopt Resolution No. 15-2023.