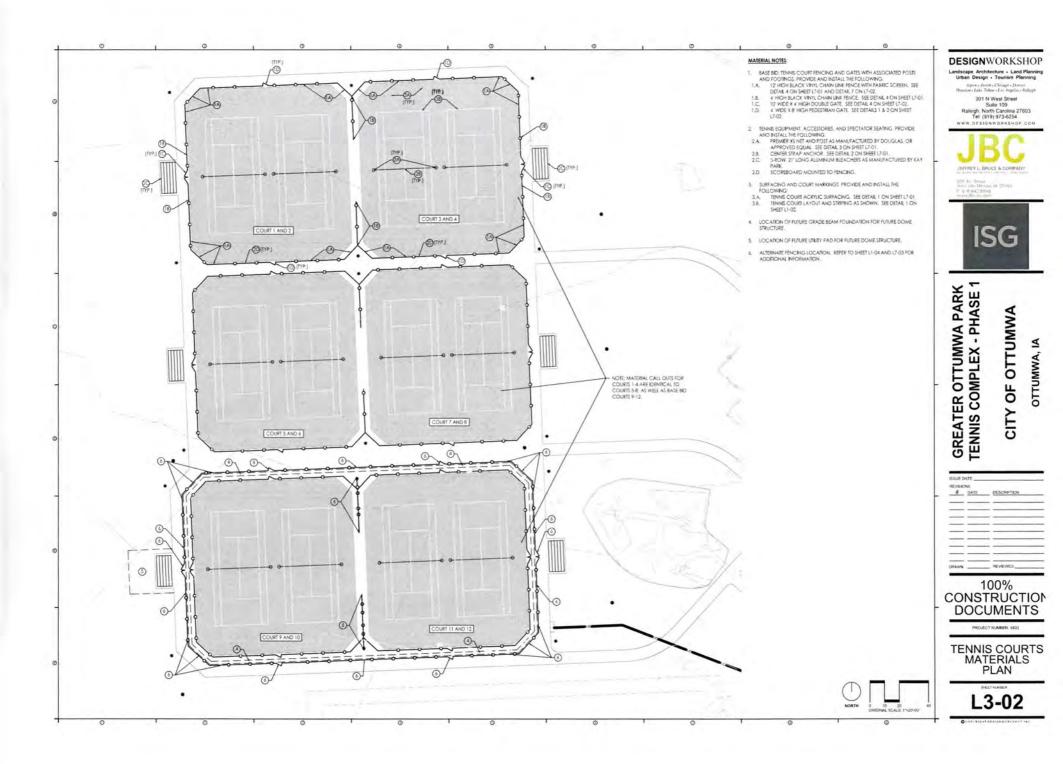

RECOMMENDATION: Pass and adopt Resolution No. 10-2023.

- 4. This is the time, place and date set for a public hearing approving the plans, specifications, form of contract and estimated cost for the Sycamore (Greater Ottumwa) Park Tennis Phase One Project.
  - A. Open the public hearing.
  - B. Close the public hearing.
  - C. Resolution No. 15-2023, approving the plans, specifications, form of contract and estimated cost for the Sycamore (Greater Ottumwa) Park Tennis Phase One Project.

RECOMMENDATION: Pass and adopt Resolution No. 15-2023.