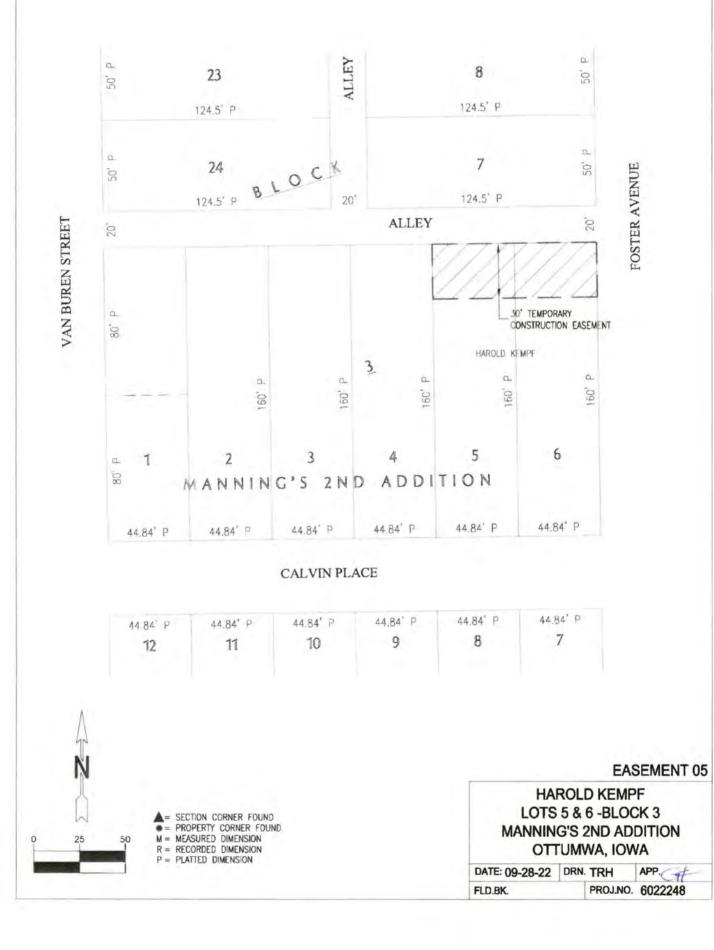

- I. RESOLUTIONS:
  - 1. Resolution No. 7-2023, approving the City portion of maintenance costs related to elevator at the Law Enforcement Center.

RECOMMENDATION: Pass and adopt Resolution No. 7-2023.

 Resolution No. 11-2023, authorizing the Mayor to execute one (1) Permanent Easement and four (4) Temporary Construction Easement Agreements for Construction and Maintenance of Public Improvements for the CSO Phase 8, Division 1, East of Iowa Avenue Sewer Separation Project.

RECOMMENDATION: Pass and adopt Resolution No. 11-2023.

 Resolution No. 12-2023, approving Change Order No. 6 for the Blake's Branch Sewer Separation Phase 8, Division 1 Project.

RECOMMENDATION: Pass and adopt Resolution No. 12-2023.