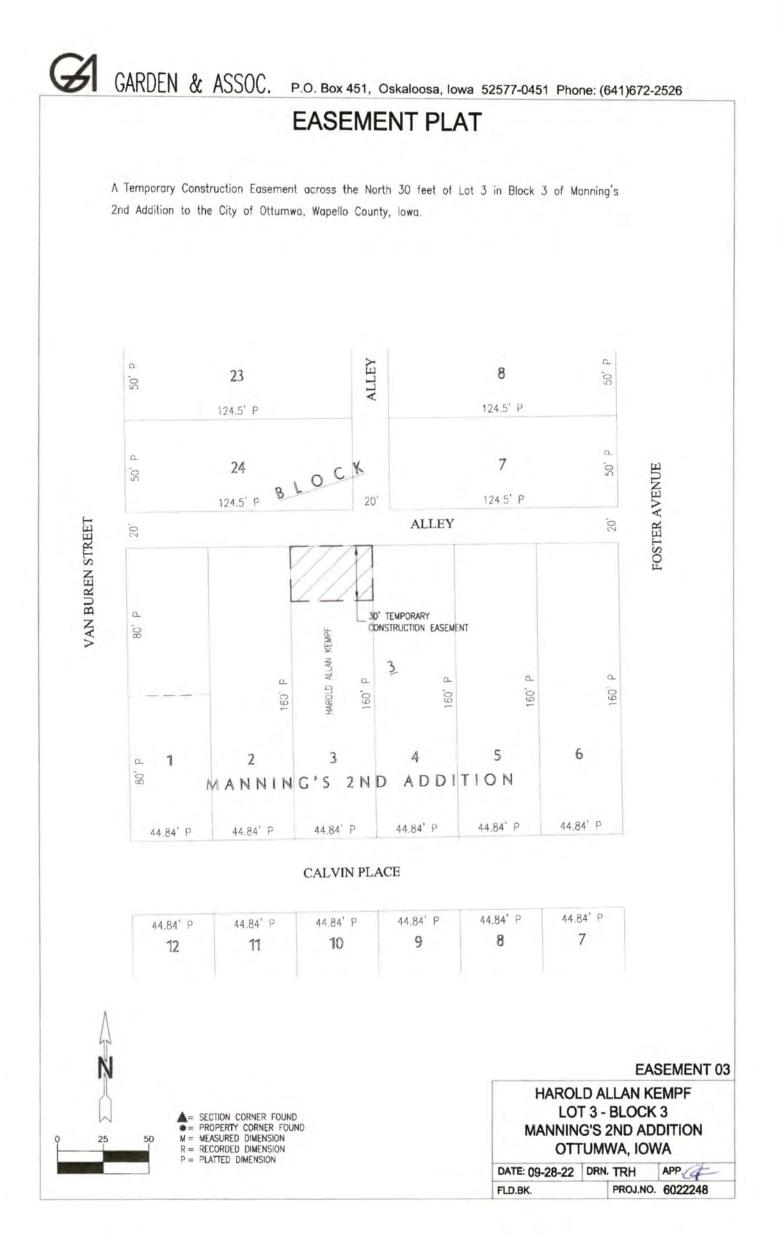

- I. RESOLUTIONS:
  - 1. Resolution No. 7-2023, approving the City portion of maintenance costs related to elevator at the Law Enforcement Center.

RECOMMENDATION: Pass and adopt Resolution No. 7-2023.

 Resolution No. 11-2023, authorizing the Mayor to execute one (1) Permanent Easement and four (4) Temporary Construction Easement Agreements for Construction and Maintenance of Public Improvements for the CSO Phase 8, Division 1, East of Iowa Avenue Sewer Separation Project.

RECOMMENDATION: Pass and adopt Resolution No. 11-2023.

 Resolution No. 12-2023, approving Change Order No. 6 for the Blake's Branch Sewer Separation Phase 8, Division 1 Project.

RECOMMENDATION: Pass and adopt Resolution No. 12-2023.