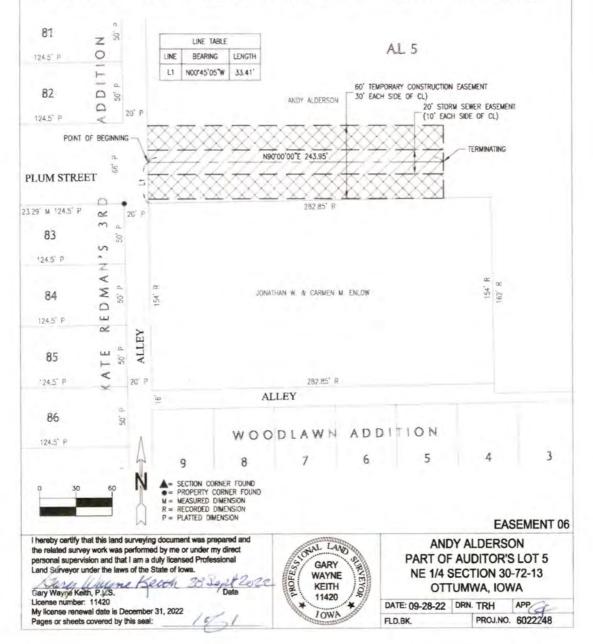

- I. RESOLUTIONS:
  - 1. Resolution No. 7-2023, approving the City portion of maintenance costs related to elevator at the Law Enforcement Center.

RECOMMENDATION: Pass and adopt Resolution No. 7-2023.

 Resolution No. 11-2023, authorizing the Mayor to execute one (1) Permanent Easement and four (4) Temporary Construction Easement Agreements for Construction and Maintenance of Public Improvements for the CSO Phase 8, Division 1, East of Iowa Avenue Sewer Separation Project.

RECOMMENDATION: Pass and adopt Resolution No. 11-2023.

 Resolution No. 12-2023, approving Change Order No. 6 for the Blake's Branch Sewer Separation Phase 8, Division 1 Project.

RECOMMENDATION: Pass and adopt Resolution No. 12-2023.