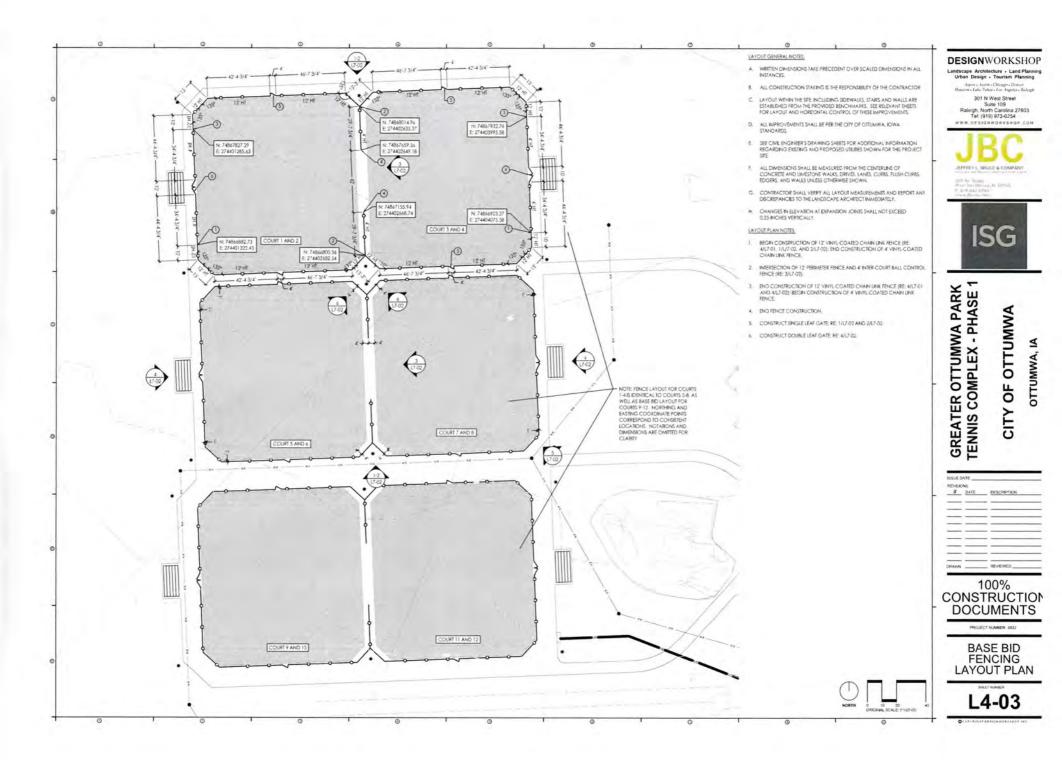

RECOMMENDATION: Pass and adopt Resolution No. 10-2023.

- 4. This is the time, place and date set for a public hearing approving the plans, specifications, form of contract and estimated cost for the Sycamore (Greater Ottumwa) Park Tennis Phase One Project.
  - A. Open the public hearing.
  - B. Close the public hearing.
  - C. Resolution No. 15-2023, approving the plans, specifications, form of contract and estimated cost for the Sycamore (Greater Ottumwa) Park Tennis Phase One Project.

RECOMMENDATION: Pass and adopt Resolution No. 15-2023.