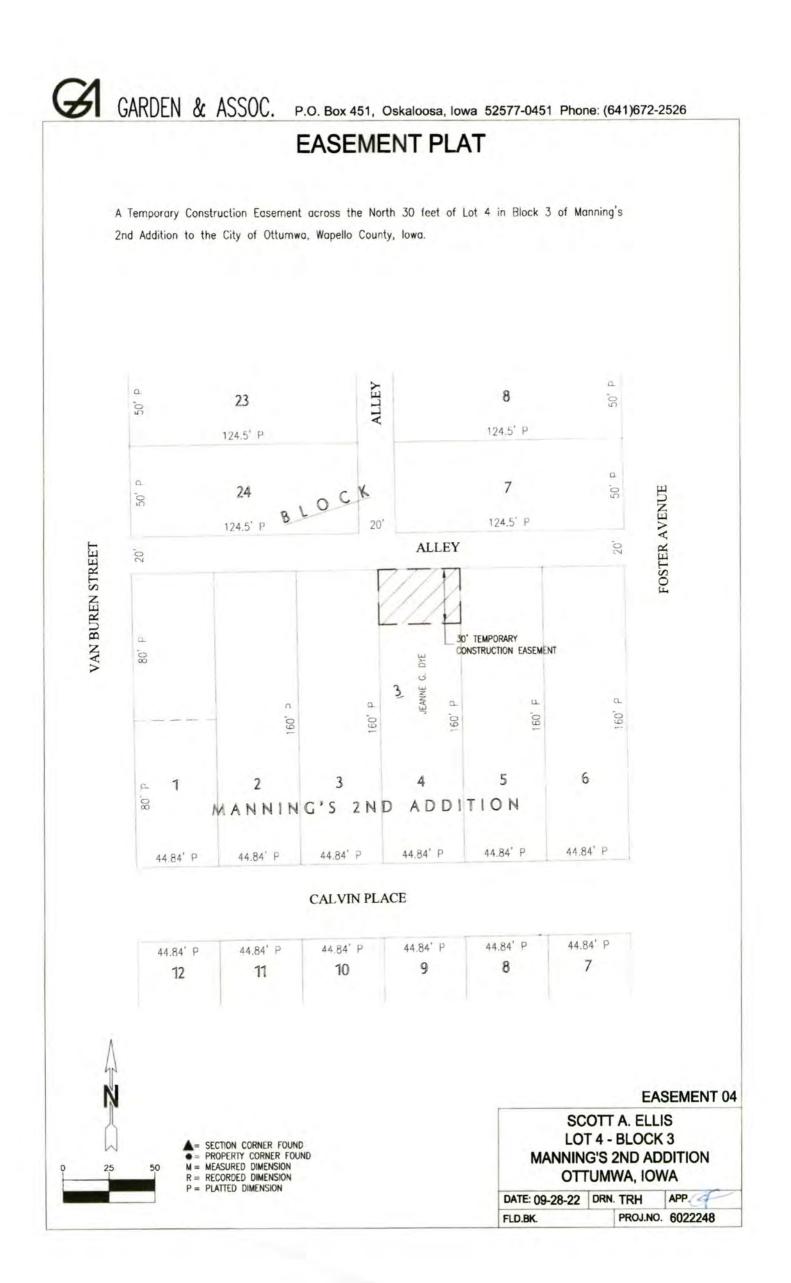

- I. RESOLUTIONS:
  - 1. Resolution No. 7-2023, approving the City portion of maintenance costs related to elevator at the Law Enforcement Center.

RECOMMENDATION: Pass and adopt Resolution No. 7-2023.

 Resolution No. 11-2023, authorizing the Mayor to execute one (1) Permanent Easement and four (4) Temporary Construction Easement Agreements for Construction and Maintenance of Public Improvements for the CSO Phase 8, Division 1, East of Iowa Avenue Sewer Separation Project.

RECOMMENDATION: Pass and adopt Resolution No. 11-2023.

 Resolution No. 12-2023, approving Change Order No. 6 for the Blake's Branch Sewer Separation Phase 8, Division 1 Project.

RECOMMENDATION: Pass and adopt Resolution No. 12-2023.