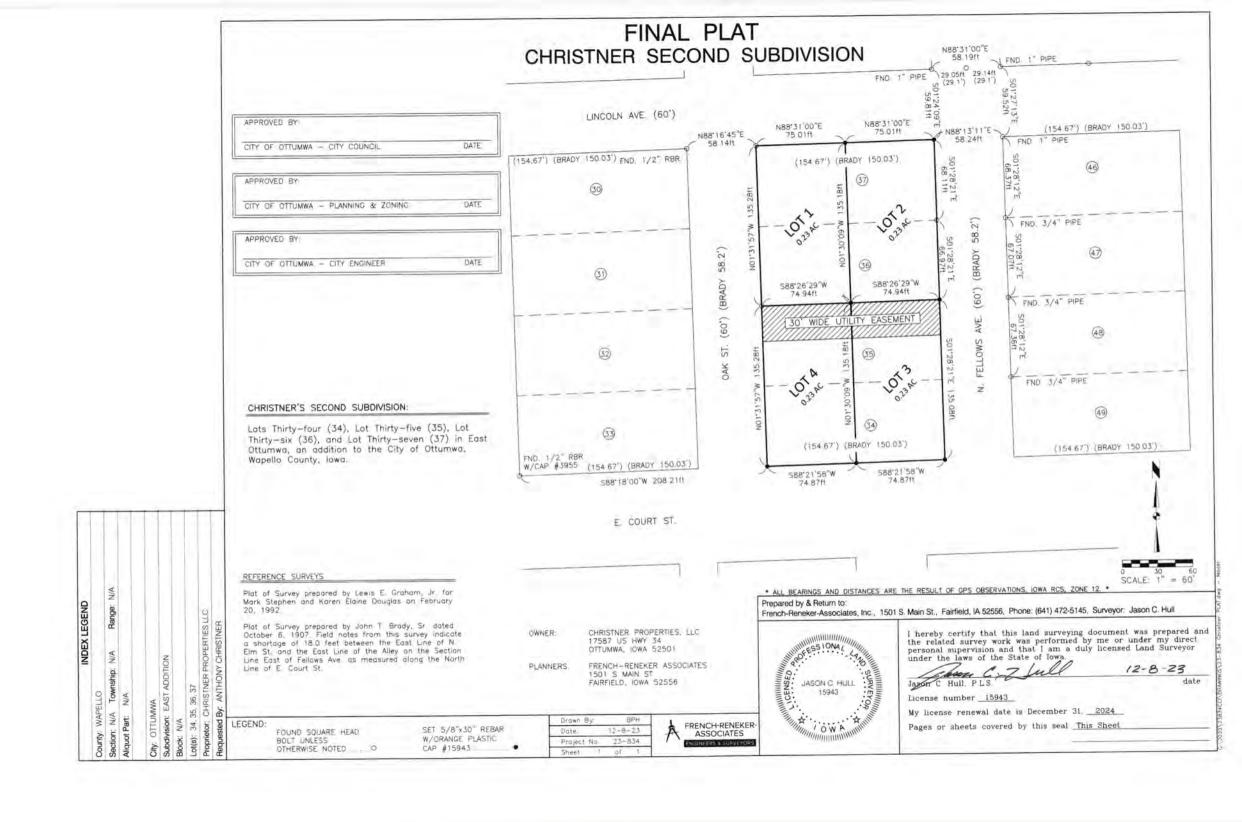

RECOMMENDATION: Pass and adopt Resolution No. 214-2023.

 Resolution No. 215-2023, approving the final plat of Christner's Second Subdivision in the City of Ottumwa, Wapello County, Iowa and rescinding Resolution No. 99-2023.

RECOMMENDATION: Pass and adopt Resolution No. 215-2023.

5. Resolution No. 216-2023, approving updates to the Personnel Policy.

RECOMMENDATION: Pass and adopt Resolution No. 216-2023.

Resolution No. 217-2023, approving the transfer of funds through September 2023 for FY23 and those for FY24 budget as processed by the Finance Department.