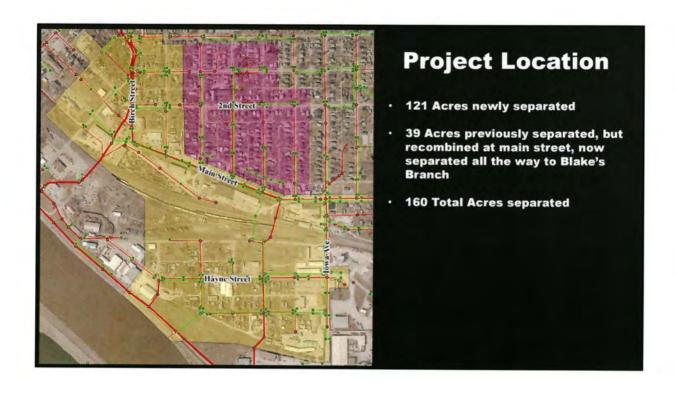

 Resolution No. 220-2023, approving Change Order No. 8, accepting the work as final and complete and approving the final pay request for the Blake's Branch Sewer Separation Phase 8, Division 1 Project after 30 days. RECOMMENDATION: Pass and adopt Resolution No. 220-2023.

 Resolution No. 221-2023, approving Change Order No. 3, accepting the work as final and complete and approving the final pay request for the Blake's Branch Sewer Separation Phase 8, Division 1, East of Iowa Avenue Project after 30 days.