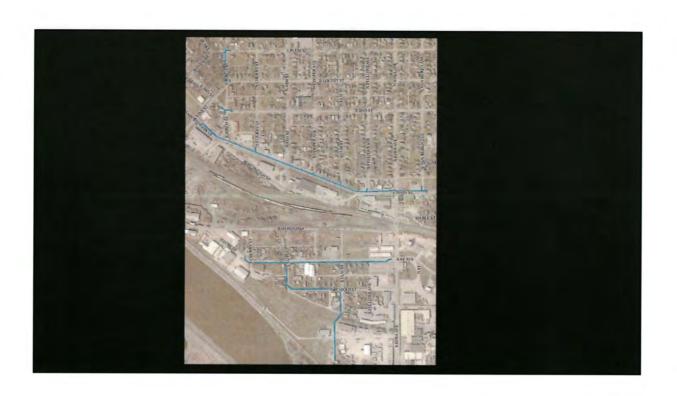

 Resolution No. 220-2023, approving Change Order No. 8, accepting the work as final and complete and approving the final pay request for the Blake's Branch Sewer Separation Phase 8, Division 1 Project after 30 days. RECOMMENDATION: Pass and adopt Resolution No. 220-2023.

 Resolution No. 221-2023, approving Change Order No. 3, accepting the work as final and complete and approving the final pay request for the Blake's Branch Sewer Separation Phase 8, Division 1, East of Iowa Avenue Project after 30 days.