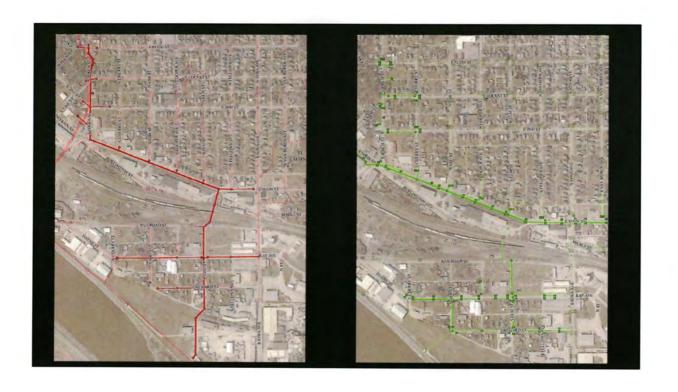

 Resolution No. 220-2023, approving Change Order No. 8, accepting the work as final and complete and approving the final pay request for the Blake's Branch Sewer Separation Phase 8, Division 1 Project after 30 days. RECOMMENDATION: Pass and adopt Resolution No. 220-2023.

 Resolution No. 221-2023, approving Change Order No. 3, accepting the work as final and complete and approving the final pay request for the Blake's Branch Sewer Separation Phase 8, Division 1, East of Iowa Avenue Project after 30 days.