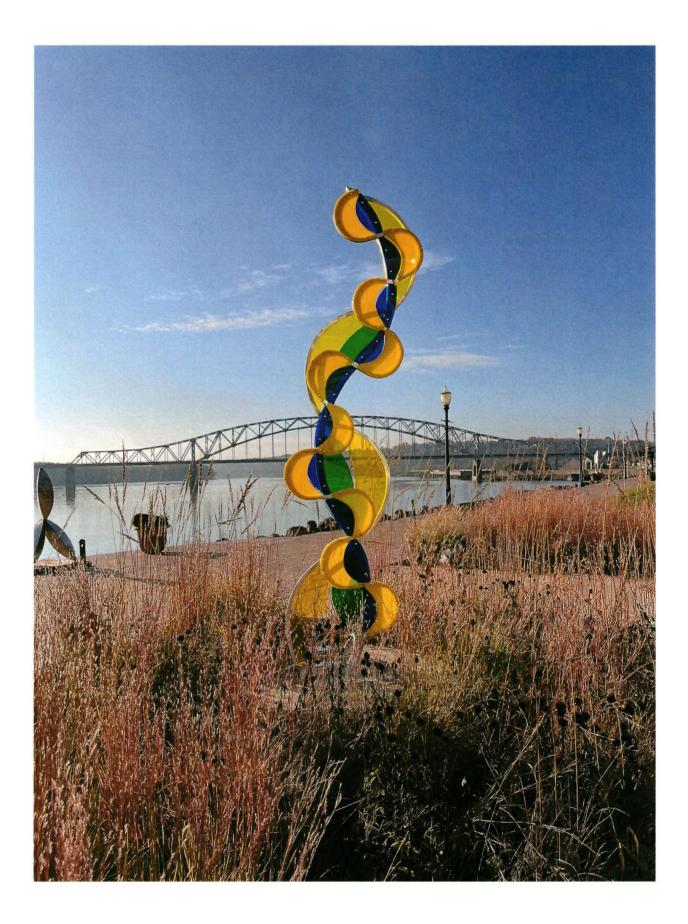

nd installation of the piece; and

WHEREAS, the Ottumwa Arts Council will clean and maintain the piece as necessary; and

WHEREAS, the Ottumwa Plan and Zoning Commission recommended at its December regular meeting that the piece be installed at the proposed location;

NOW THEREFORE, BE IT RESOLVED, BY THE CITY COUNCIL OF THE CITY OF OTTUMWA IN THE STATE OF IOWA:

Section 1. That City purchase the sculpture Oxbow Reimagined for \$7,000 and install the piece for up to \$3,000 at the corner of West Main Street, West Second Street and McPherson Avenue.

Section 2. That the City accept funding from the Ottumwa Legacy Foundation for 100% of the cost of the purchase and installation of the sculpture.

PASSED AND APPROVED this January 16, 2024.

W. Johnson

ATTEST: Christina Reinhard, City Clerl





#### **BILL OF SALE**



**Return Document To:** City of Dubuque, City Hall Annex, Attn: Bonnie Spurling, 1300 Main Street, Dubuque, IA 52001

**Preparer Information:** Crenna Brumwell, 300 Main Street, Suite 330, Dubuque, IA 52001, Phone: 563-589-4381

For the consideration of the sum of \$7,000 (+7% tax of \$490 or completed tax exempt documentation included with signed agreement) purchase price and other valuable consideration, Tim Adams ("Seller") does hereby sell, transfer and assign to City of Ottumwa ("Buyer") the following described personal property, Dubuque County, State of Iowa.

Oxbow Reimagined, a 10' tall by 4' wide by 2' deep welded sculpture of Lexan and aluminum created for and exhibited as part of the 2023-24 Art on the RiverExhibition (Hereinafter the "Art")

Seller