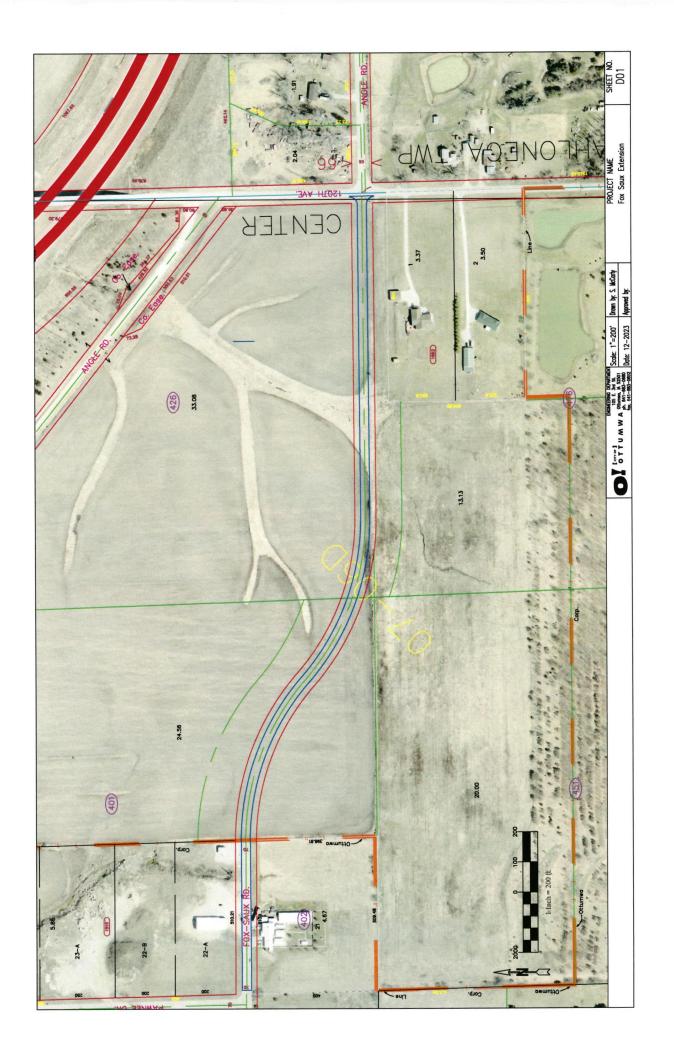

6. Resolution No. 19-2024, authorizing the Mayor to Sign and Submit an Application to the Iowa Department of Transportation under the Revitalize Iowa's Sound Economy (RISE) Grant Program for Improvements to Helgerson Flats, and if Funded, to Sign all Contract Related Documents.