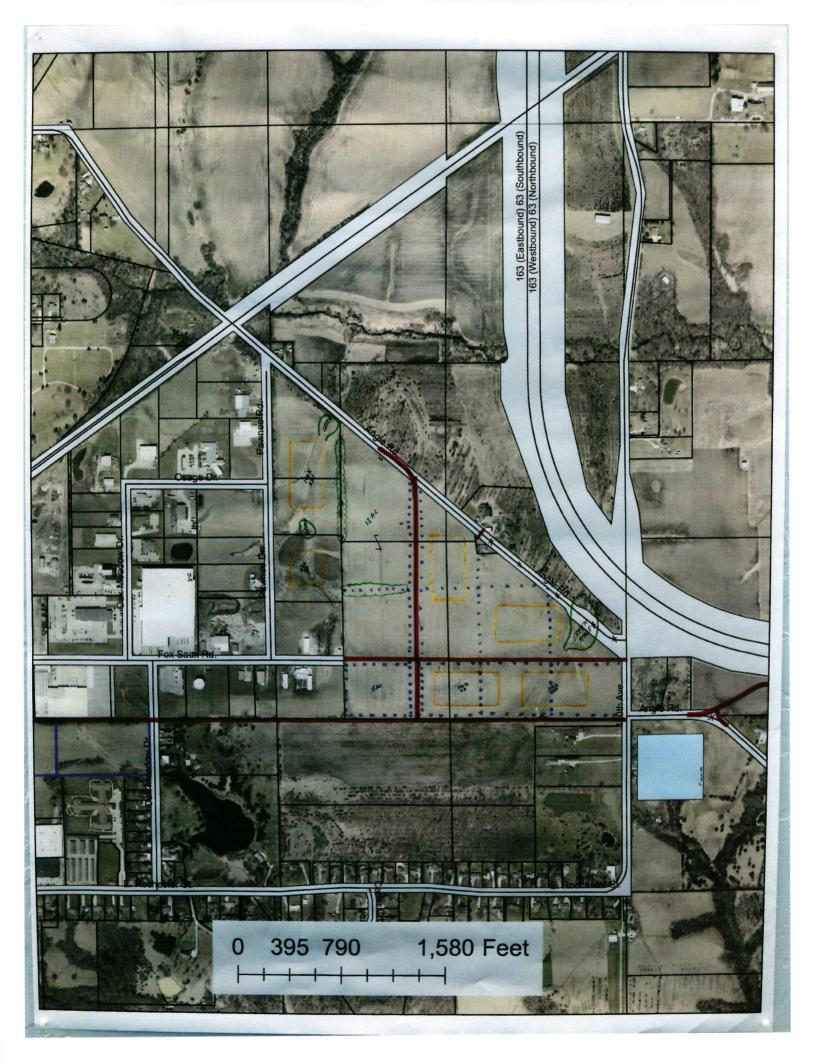

6. Resolution No. 19-2024, authorizing the Mayor to Sign and Submit an Application to the Iowa Department of Transportation under the Revitalize Iowa's Sound Economy (RISE) Grant Program for Improvements to Helgerson Flats, and if Funded, to Sign all Contract Related Documents.