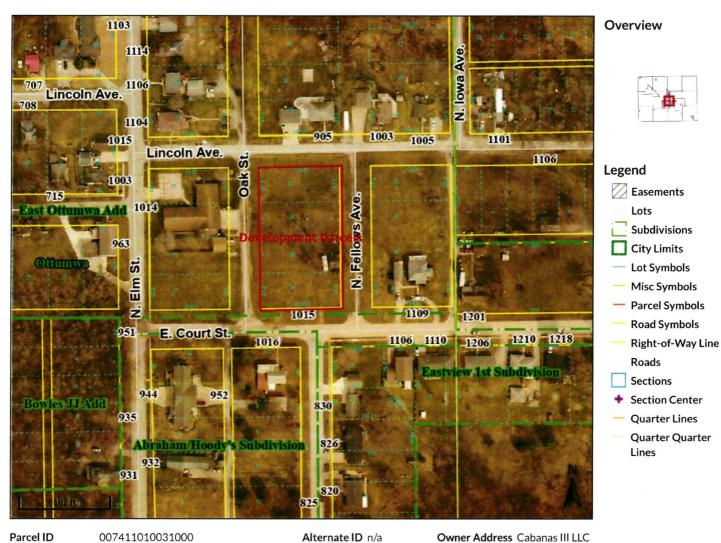

McAntire moved, seconded by Hoffman that Res. No. 7-2024, auth. release and satisfaction for judgements against the property at 130 S. Iowa Ave., be passed and adopted. All ayes.

Galloway moved, seconded by McAntire that Res. No. 8-2024, approving and auth. execution of agt. for private development and off-site improvements by and between the City of Ottumwa and Christner Properties, LLC, be passed and adopted. Rusch explained the development of four single family homes in this area requires an extension of the sewer. Christner has asked the city to pay 75% of this amt. up to \$52,000; est. sewer work \$81,000. Much discussion was had; council doesn't want to appear not willing to work with developers, but, do not feel obligated to provide financial assistance on an issue they were already aware of when they decided to build in this area. The city is also providing \$10,000 per unit incentive (total \$40,000). Caviness moved, seconded by Hoffman to table this item until more information is provided (sewer fund balance) and request someone from Christner present to discuss. All ayes.