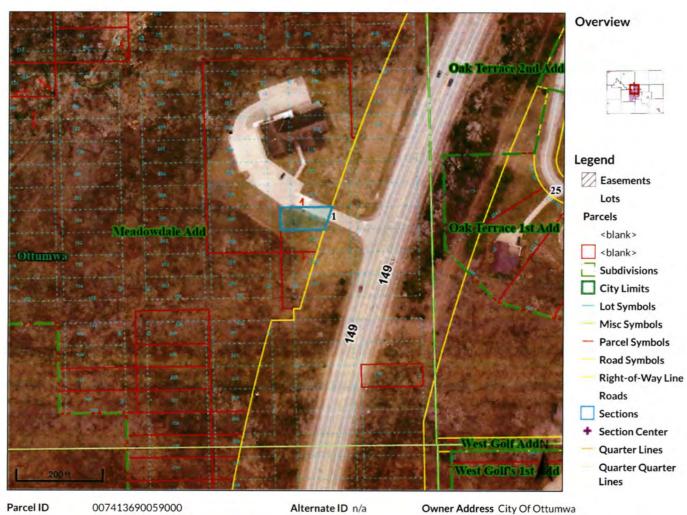

#### F. PUBLIC HEARING:

- 1. This is the time, place and date set for a public hearing on the proposal to convey certain real property to Indian Hills Community College.
  - A. Open the public hearing.
  - B. Close the public hearing.
  - C. Resolution No. 46-2024, approving and authorizing the conveyance of certain real property located at 508 North Court to Indian Hills Community College for \$1.

RECOMMENDATION: Pass and adopt Resolution No. 46-2024.